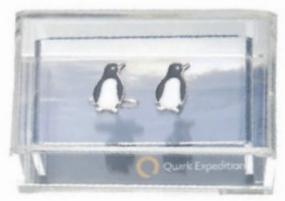

#### **CUFFLINKS**

Who says corporate gifting can't be fun? Add style with these unique cufflinks set in an acrylic box with branded insert.

Looking for a more traditional take on corporate gifting, package up cufflinks in a velveteen box or pouch