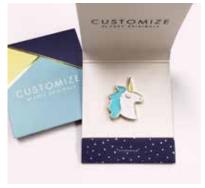

#### LAPEL PINS ON CARDS

These cute enamel lapel pins can be a great addition to your jacket, clothes or bag.

They will bring a bright and fun feeling as an ornament on clothing.

Create any custom shape or size with custom pantone match.

Enamel Lapel pin in matchbook

Enamel Lapel Pin on custom card

Set of 3 enamel scatter pins