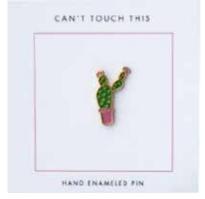

#### LAPEL PINS ON CARDS

These cute enamel lapel pins can be a great addition to your jacket, clothes or bag.

They will bring a bright and fun feeling as an ornament on clothing.

Create any custom shape or size with custom pantone match.