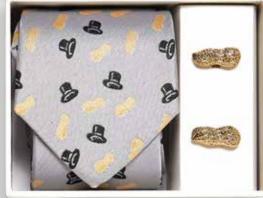

## TIES AND TIE CLIPS

Add a sophisticated and polished look with these custom men's accessories

Dapper set

Dapper set in box

Tie and cufflink set in box

Enamel filled tie bar

We offer a selection of silk ties or polyester ties. The pattern can be digitally printed or embroidered on the fabric.

# CUSTOM MERCHANDISING COLLECTION

Here are some examples of custom merchandise assortment for clients