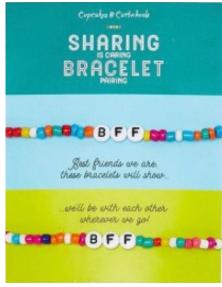

# BEAD AND STRING BRACELETS

If your client is looking for a casual and fun style, then string and beaded bracelets are a great choice. With so many string and bead colors to choose from there are many possibilities. Add a metal brand charm for a touch of class!

Adjustable String Bracelet

Letter Bead Bracelets

Tear and share friendship bracelets