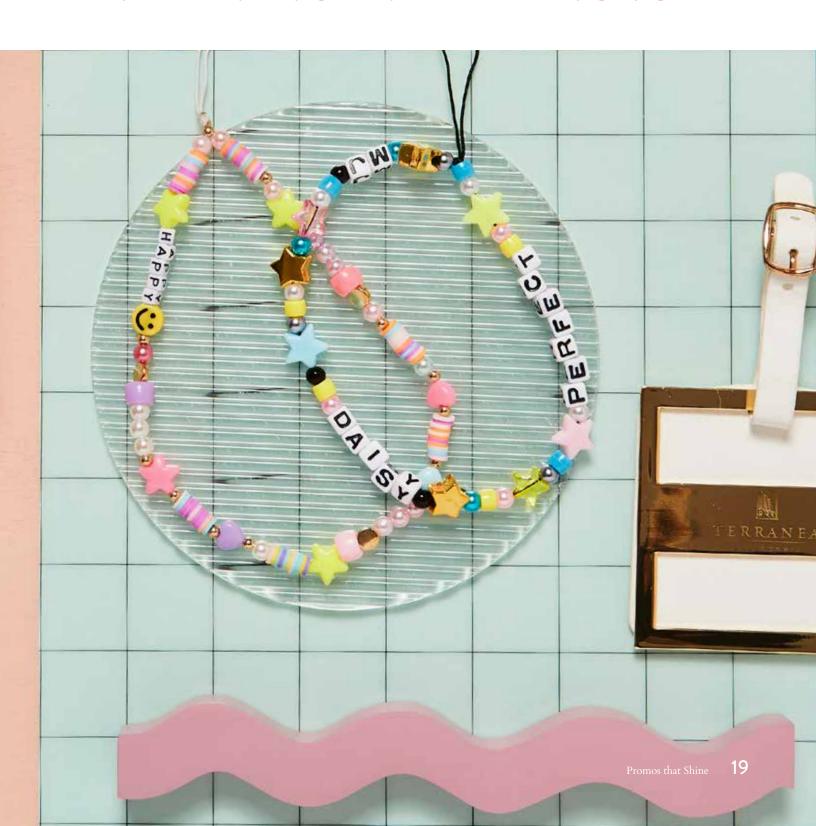

# CELL PHONE CHARMS

These cell phone charms are a fun and visible way to add branding to a mobile phone. Switch up the saying to show your client's brand or campaign saying.