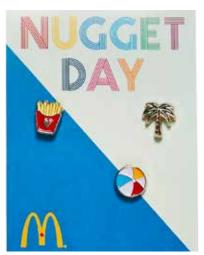

#### LAPEL PINS ON CARDS

These cute enamel lapel pins can be a great addition to your jacket, clothes or bag.

They will bring a bright and fun feeling as an ornament on clothing.

Create any custom shape or size with custom pantone match.

Enamel Lapel pin in matchbook

Enamel Lapel Pin on custom card

Set of 3 enamel scatter pins

# CUSTOM MERCHANDISING COLLECTION

Here are some examples of custom merchandise assortment for clients