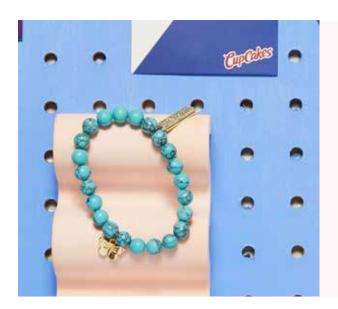

# BEAD AND STRING BRACELETS

If your client is looking for a casual and fun style, then string and beaded bracelets are a great choice. With so many string and bead colors to choose from there are many possibilities. Add a metal brand charm for a touch of class!

Adjustable String Bracelet

Letter Bead Bracelets

Tear and share friendship bracelets