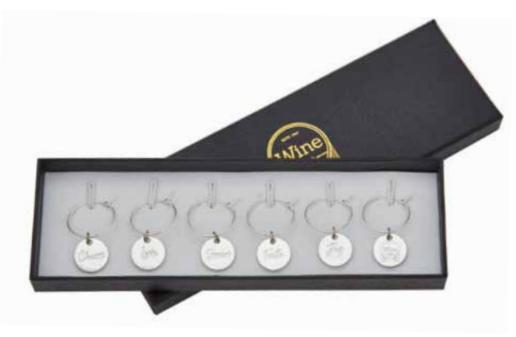

#### WINE CHARMS

Wine charm set includes 6 different charms in a full color printed box or card.
Wine charm loops are removable and made from stainless steel. Charms are silver or gold plated. Packaging and charms can hold custom logo.