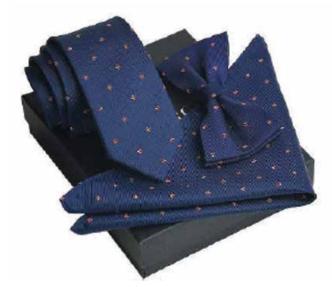

## TIES AND TIE CLIPS

Add a sophisticated and polished look with these custom men's accessories

Dapper set

Dapper set in box

Tie and cufflink set in box

Enamel filled tie bar

We offer a selection of silk ties or polyester ties. The pattern can be digitally printed or embroidered on the fabric.