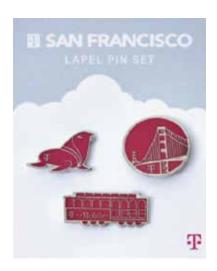

#### LAPEL PINS ON CARDS

These cute enamel lapel pins can be a great addition to your jacket, clothes or bag.

They will bring a bright and fun feeling as an ornament on clothing.

Create any custom shape or size with custom pantone match.

Enamel Lapel pin in matchbook

Enamel Lapel Pin on custom card

Set of 3 enamel scatter pins

# CUSTOM MERCHANDISING COLLECTION

Here are some examples of custom merchandise assortment for clients