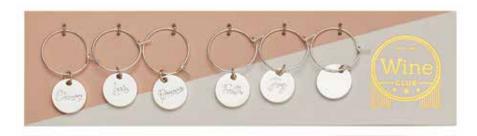

#### WINE CHARMS

Wine charm set includes 6 different charms in a full color printed box or card.
Wine charm loops are removable and made from stainless steel. Charms are silver or gold plated. Packaging and charms can hold custom logo.