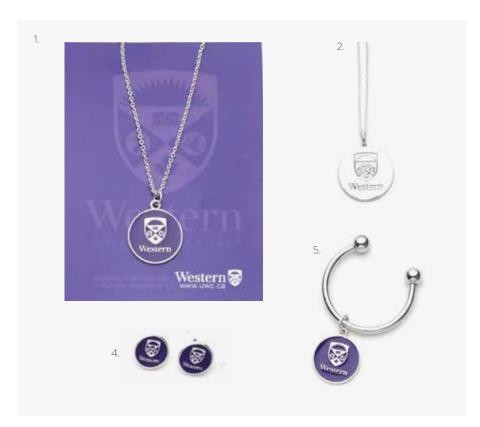

### **VARSITY JEWELRY**

Custom jewelry is a wonderful way to commemorate and celebrate a sporting or academic achievement. Our assortment of school jewelry items take school swag to an elevated level.

Enamel logo necklace 2. Logo Necklace 3. Thick link chain with enamel logo 4. Enamel logo stud earrings
 Logo keychain on U ring. 6. Tie clip with enamel logo 7. Logo cufflinks in custom acrylic box
 Adjustable logo bracelet 9. Charm bangle with enamel logo