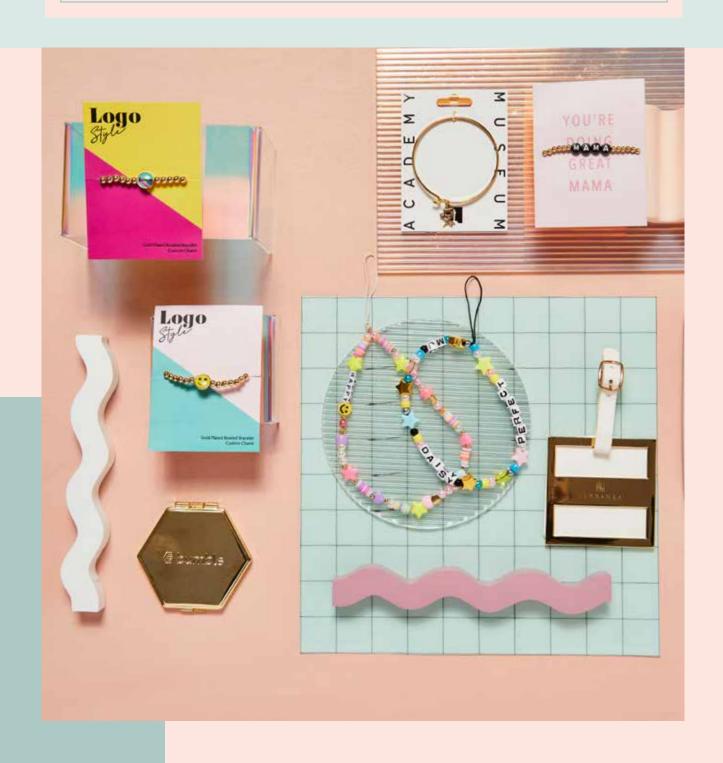

### **BRACELET SILHOUETTES**

Add your logo, specific font and text to any of our trendsetting bracelets!

Paper Clip Chain Bracelet

Classic Charm Bangle

Script Paper Clip Adjustable Bracelet

Custom Word Cuff Bracelet

Metal Beaded Bracelet

Slider Chain Bracelet

Multichain Toggle Bracelet

Bar Curb Chain Bracelet

Spacer Slider Bracelet

Thin Bangle with Text

Adjustable large beaded bracelet

# LETTER BEAD BRACELET

Customize this fun style with your client's phrase or brand. Color match the letters or symbols to the pantone color of your choice.

The stretch element of the bracelet makes it fit any wrist. Bead size shown is 6mm.

## BEADED LOGO BRACELET

The childhood friendship bracelet gets an extra chic update featuring a row of 5mm gold balls and a glossy logo charm. Add any industry theme or logo and we're certain this is a piece your customers will want to keep in their everyday bracelet stack.