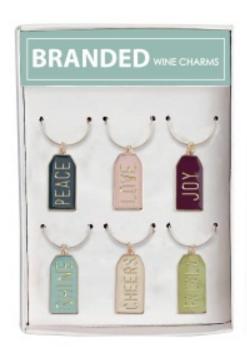

#### WINE CHARMS

Wine charm set includes 6 different charms in a full color printed box or card.
Wine charm loops are removable and made from stainless steel. Charms are silver or gold plated. Packaging and charms can hold custom logo.