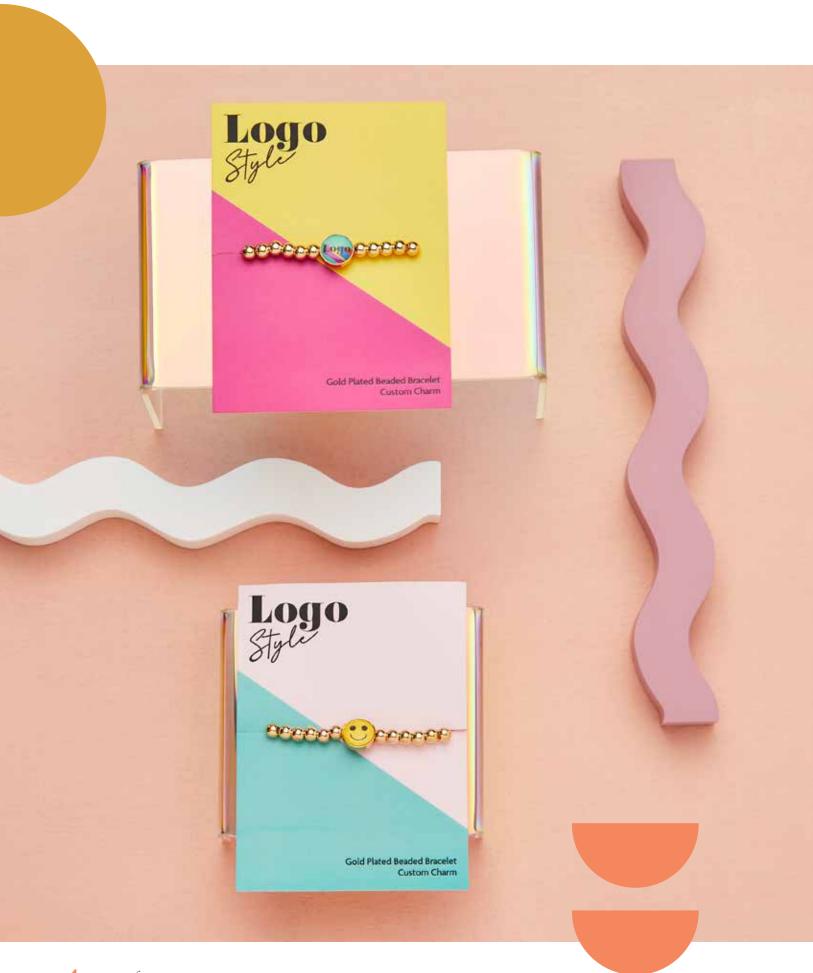

## BEADED LOGO BRACELET

The childhood friendship bracelet gets an extra chic update featuring a row of 5mm gold balls and a glossy logo charm. Add any industry theme or logo and we're certain this is a piece your customers will want to keep in their everyday bracelet stack.