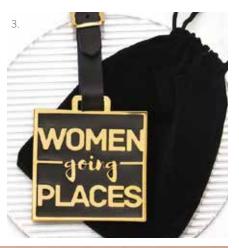

### LUGGAGE TAG AND BOX

Travel in style with these custom luggage tags

Laser engraved metal and saffiano leather luggage tag with custom box
 Logo metal and saffiano leather luggage tag.
 Enamel filled custom luggage tag with velveteen pouch