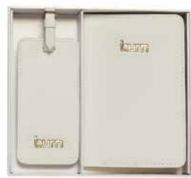

#### TRAVEL ITEMS

Pack style and comfort on your next trip with these custom accessories

Passport holder and luggage tag box set with gold debossing

Passport holiday and luggage set with tone on tone debossing