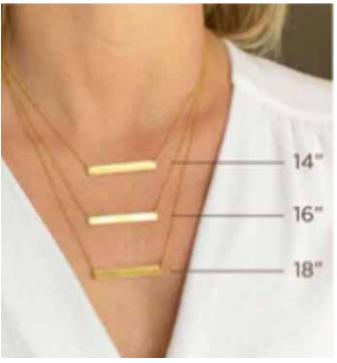

The standard length we offer is a 16"necklace with a 2" extender. Below is how the various lengths look on the neck.

Have an idea in mind that you'd like to develop into a custom product?