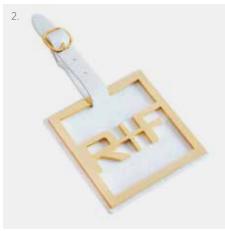

### LUGGAGE TAG AND BOX

Travel in style with these custom luggage tags

Laser engraved metal and saffiano leather luggage tag with custom box
 Logo metal and saffiano leather luggage tag.
 Enamel filled custom luggage tag with velveteen pouch