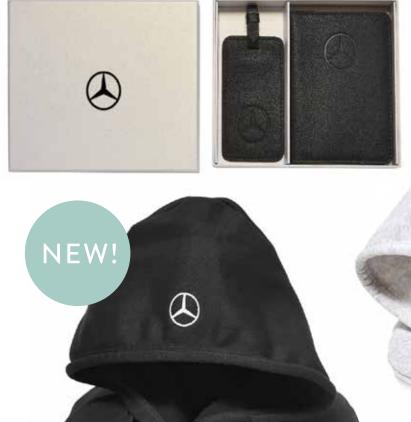

### LUGGAGE TAG AND BOX

Travel in style with these custom luggage tags

Laser engraved metal and saffiano leather luggage tag with custom box
 Logo metal and saffiano leather luggage tag.
 Enamel filled custom luggage tag with velveteen pouch

#### TRAVEL ITEMS

Pack style and comfort on your next trip with these custom accessories

Passport holder and luggage tag box set with gold debossing

Passport holiday and luggage set with tone on tone debossing