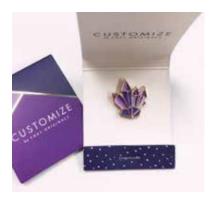

#### LAPEL PINS ON CARDS

These cute enamel lapel pins can be a great addition to your jacket, clothes or bag.

They will bring a bright and fun feeling as an ornament on clothing.

Create any custom shape or size with custom pantone match.

Enamel Lapel pin in matchbook

Enamel Lapel Pin on custom card

Set of 3 enamel scatter pins