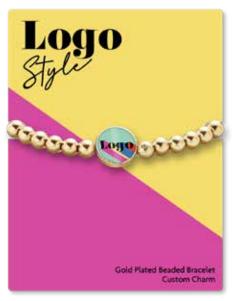

## BEADED LOGO BRACELET

The childhood friendship bracelet gets an extra chic update featuring a row of 5mm gold balls and a glossy logo charm. Add any industry theme or logo and we're certain this is a piece your customers will want to keep in their everyday bracelet stack.