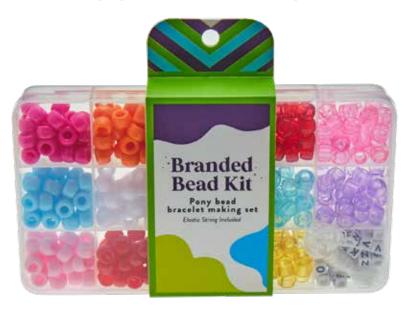

#### **CUSTOM BEADING KIT**

Enjoy endless creative possibilities with this creative bead kit. The kit includes letter beads, color beads and stretch cord. Clients can customize the packaging band with their own logo and colors.