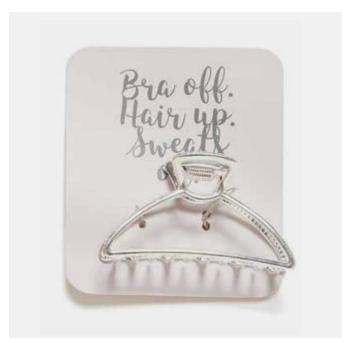

#### **HAIRCLIPS**

Add sparkle and shine with these custom hair accessories. You can customize the words on the rhinestone bobby pins and customize the backer card for ultimate brand impact.

Jaw Clip in silver and gold