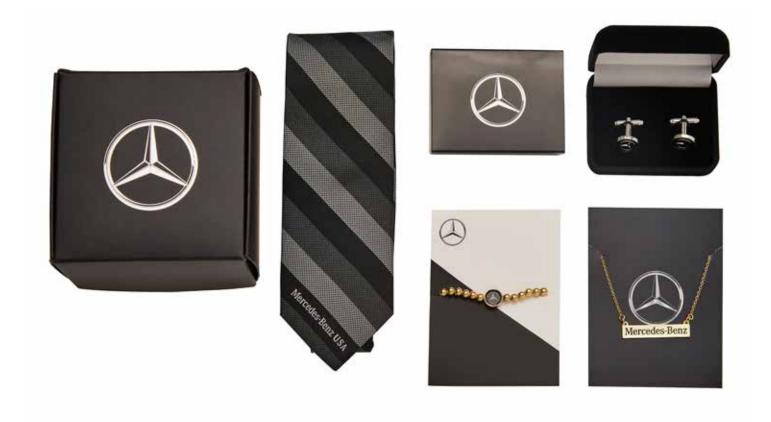

### **VARSITY JEWELRY**

Custom jewelry is a wonderful way to commemorate and celebrate a sporting or academic achievement. Our assortment of school jewelry items take school swag to an elevated level.

Enamel logo necklace 2. Logo Necklace 3. Thick link chain with enamel logo 4. Enamel logo stud earrings
 Logo keychain on U ring. 6. Tie clip with enamel logo 7. Logo cufflinks in custom acrylic box
 Adjustable logo bracelet 9. Charm bangle with enamel logo