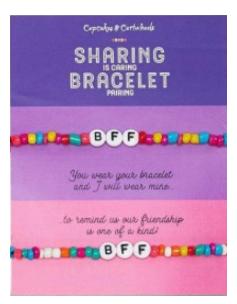

# BEAD AND STRING BRACELETS

If your client is looking for a casual and fun style, then string and beaded bracelets are a great choice. With so many string and bead colors to choose from there are many possibilities. Add a metal brand charm for a touch of class!

Adjustable String Bracelet

Letter Bead Bracelets

Tear and share friendship bracelets