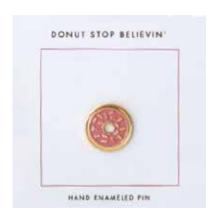

#### LAPEL PINS ON CARDS

These cute enamel lapel pins can be a great addition to your jacket, clothes or bag.

They will bring a bright and fun feeling as an ornament on clothing.

Create any custom shape or size with custom pantone match.