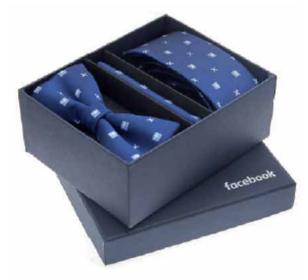

## TIES AND TIE CLIPS

Add a sophisticated and polished look with these custom men's accessories

Dapper set

Dapper set in box

Tie and cufflink set in box

Enamel filled tie bar

We offer a selection of silk ties or polyester ties. The pattern can be digitally printed or embroidered on the fabric.