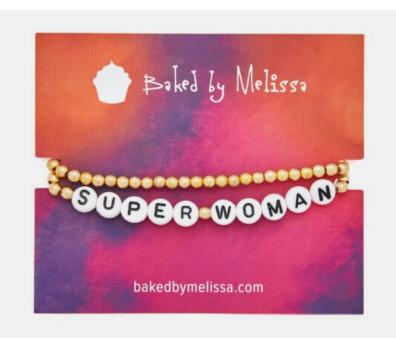

# LETTER BEAD BRACELET

Customize this fun style with your client's phrase or brand. Color match the letters or symbols to the pantone color of your choice.

The stretch element of the bracelet makes it fit any wrist. Bead size shown is 6mm.