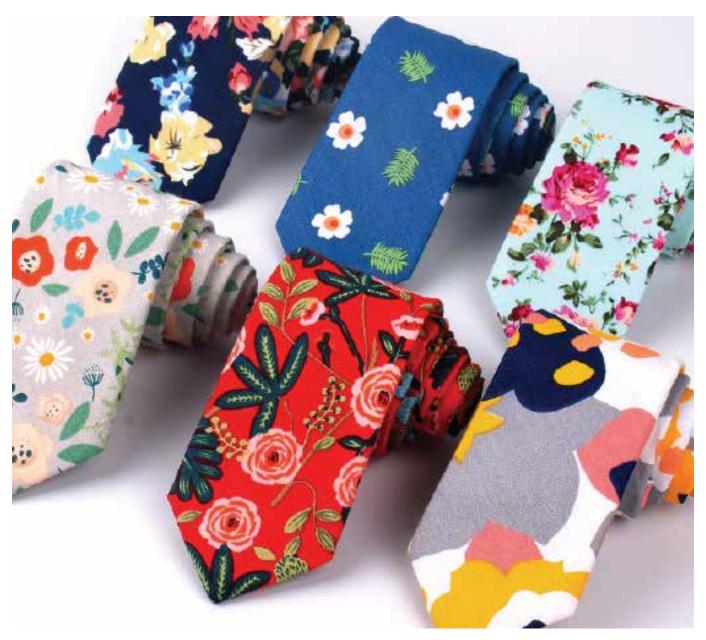

## **SCARVES**

Rectangular Scarf

Infinity Scarf

Square Scarf

Pocket Square

#### FABRIC OPTIONS

Wool Twill

Polyester Twill

Silk Twill

Silk and Cotton Blend

### SCARF ARTWORK EXAMPLES