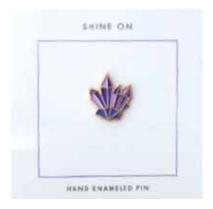

#### LAPEL PINS ON CARDS

These cute enamel lapel pins can be a great addition to your jacket, clothes or bag.

They will bring a bright and fun feeling as an ornament on clothing.

Create any custom shape or size with custom pantone match.

Enamel Lapel pin in matchbook

Enamel Lapel Pin on custom card

Set of 3 enamel scatter pins