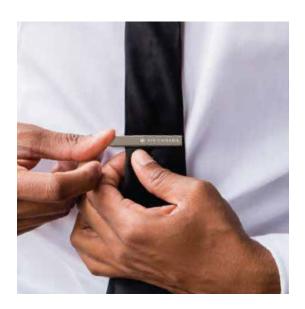

## TIES AND TIE CLIPS

Add a sophisticated and polished look with these custom men's accessories

Dapper set

Dapper set in box

Tie and cufflink set in box

Enamel filled tie bar

We offer a selection of silk ties or polyester ties. The pattern can be digitally printed or embroidered on the fabric.