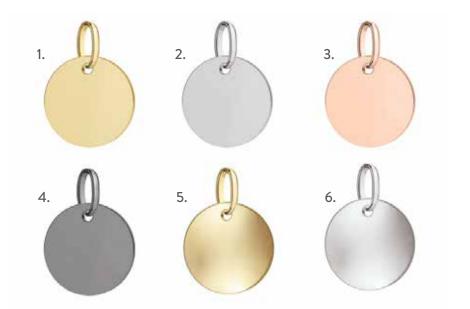

### PLATING COLORS

Your designs can be produced in gold, silver, rose gold or gunmetal plating. You can also choose between bright and matte finishes.

- 1. Shiny Gold
- 2. Shiny Silver
- 3. Shiny Rose Gold
- 4. Shiny Gunmetal
- **5.** Matte Gold
- 6. Matte Silver