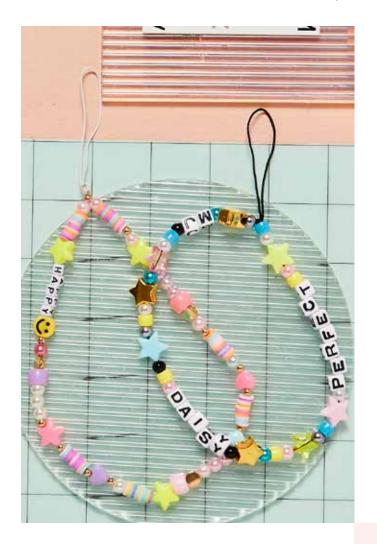

# CELL PHONE CHARMS

These cell phone charms are a fun and visible way to add branding to a mobile phone. Switch up the saying to show your client's brand or campaign saying.