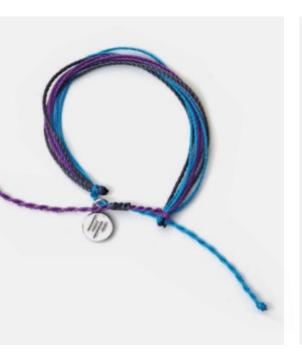

# BEAD AND STRING BRACELETS

If your client is looking for a casual and fun style, then string and beaded bracelets are a great choice. With so many string and bead colors to choose from there are many possibilities. Add a metal brand charm for a touch of class!

Adjustable String Bracelet

Letter Bead Bracelets

Tear and share friendship bracelets