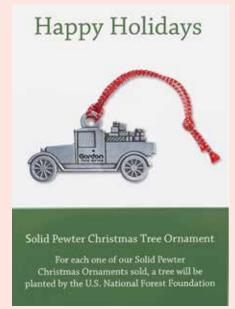

#### **ORNAMENTS**

Snazz up the tree with a custom ornament. Packaged to perfection, Foxy's ornaments are sure to delight recipients this holiday season.

Fine pewter ornament with enamel filled design in microfibre pouch

Silver plated ornament on branded backer card