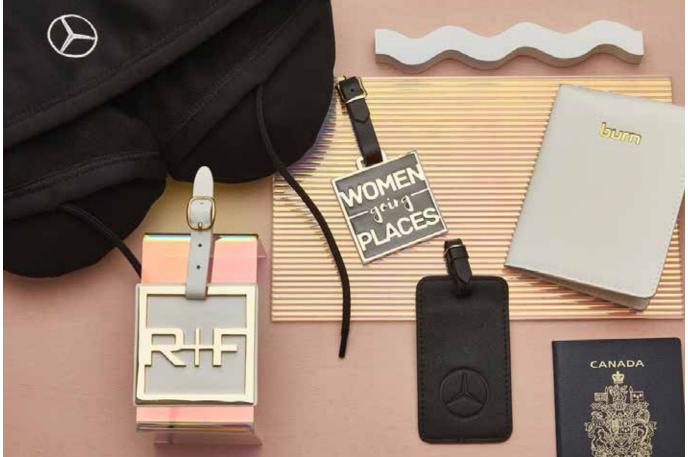

### LUGGAGE TAG AND BOX

Travel in style with these custom luggage tags

Laser engraved metal and saffiano leather luggage tag with custom box
 Logo metal and saffiano leather luggage tag.
 Enamel filled custom luggage tag with velveteen pouch

#### TRAVEL ITEMS

Pack style and comfort on your next trip with these custom accessories

Passport holder and luggage tag box set with gold debossing

Passport holiday and luggage set with tone on tone debossing