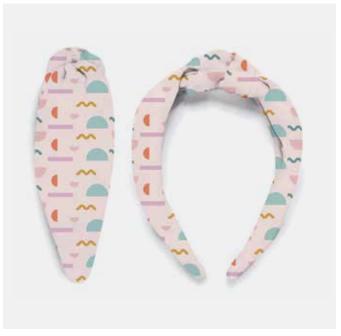

#### HAIRBANDS

These top knot hairbands are sure to turn heads.

Add any custom pattern to the fabric for a stylish brand expression

Striped hairband

Ombre hairband

Pattern hairband

Pastel Striped hairband