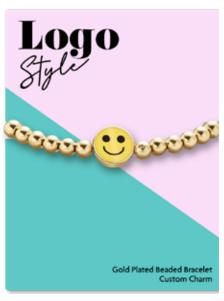

## BEADED LOGO BRACELET

The childhood friendship bracelet gets an extra chic update featuring a row of 5mm gold balls and a glossy logo charm. Add any industry theme or logo and we're certain this is a piece your customers will want to keep in their everyday bracelet stack.