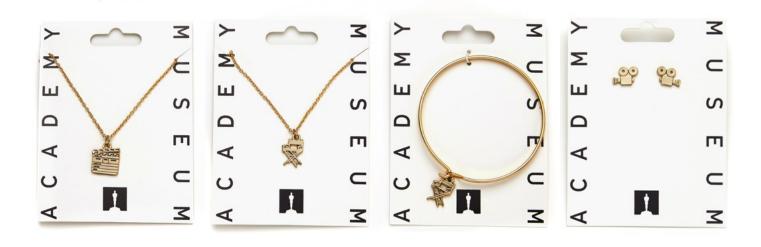

# NECKLACES & BRACELETS ON CARDS

Custom cards help your client express their vision. Send us details and we can help create the perfect backer card to let your jewelry shine!

- 1. Toggle Necklace on card 2. Bangle on card 3. Letter necklace on card
  - 4. Large script necklace on Card 5. Small script necklace on card