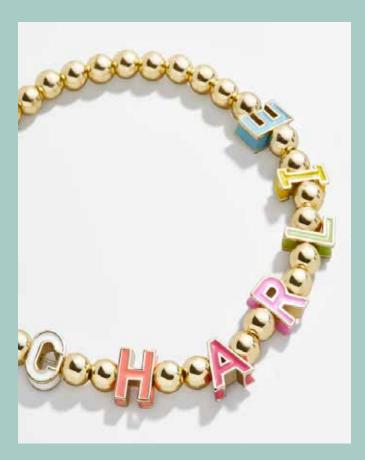

# LETTER BEAD BRACELET

Customize this fun style with your client's phrase or brand. Color match the letters or symbols to the pantone color of your choice.

The stretch element of the bracelet makes it fit any wrist. Bead size shown is 6mm.