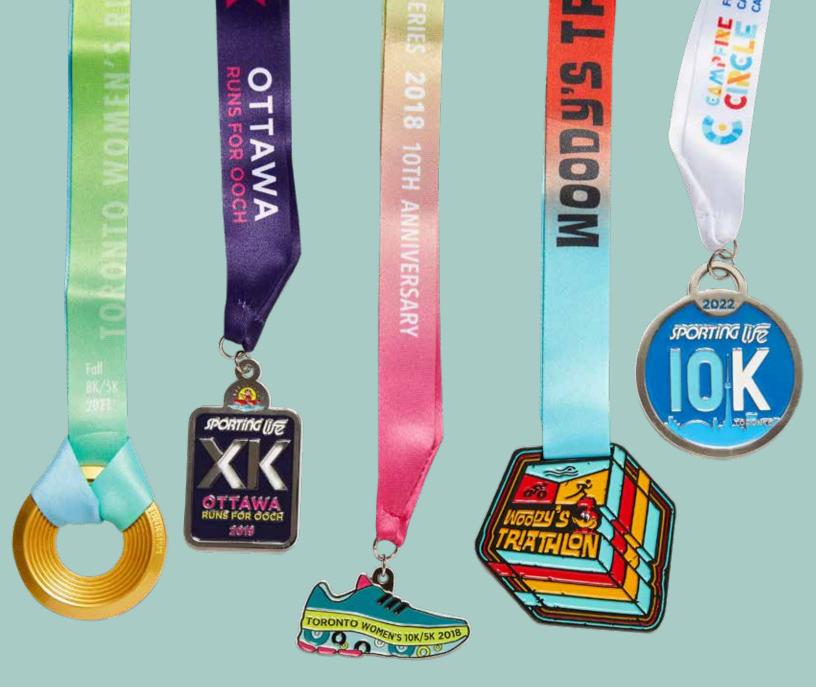

### MEDALS

Arrive at the finish line in style with a custom medal. We produce high quality beautiful medals for sporting events, charities and teams. We can produce medals for high volume events like a national race. Ask us about our custom design capabilities - our design team can help you create a stunning design.