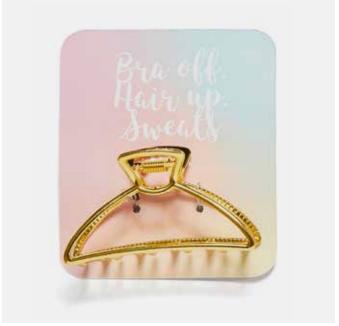

#### **HAIRCLIPS**

Add sparkle and shine with these custom hair accessories. You can customize the words on the rhinestone bobby pins and customize the backer card for ultimate brand impact.

Jaw Clip in silver and gold