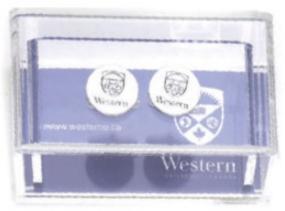

### **VARSITY JEWELRY**

Custom jewelry is a wonderful way to commemorate and celebrate a sporting or academic achievement. Our assortment of school jewelry items take school swag to an elevated level.

Enamel logo necklace 2. Logo Necklace 3. Thick link chain with enamel logo 4. Enamel logo stud earrings
 Logo keychain on U ring. 6. Tie clip with enamel logo 7. Logo cufflinks in custom acrylic box
 Adjustable logo bracelet 9. Charm bangle with enamel logo