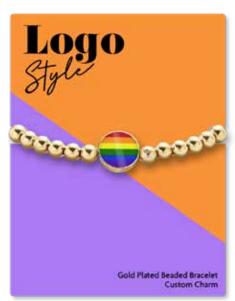

## BEADED LOGO BRACELET

The childhood friendship bracelet gets an extra chic update featuring a row of 5mm gold balls and a glossy logo charm. Add any industry theme or logo and we're certain this is a piece your customers will want to keep in their everyday bracelet stack.