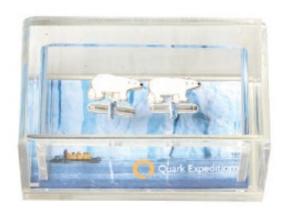

#### **CUFFLINKS**

Who says corporate gifting can't be fun? Add style with these unique cufflinks set in an acrylic box with branded insert.

Looking for a more traditional take on corporate gifting, package up cufflinks in a velveteen box or pouch