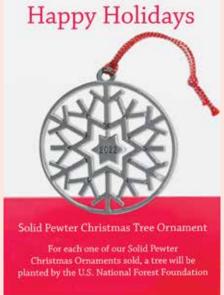

#### **ORNAMENTS**

Snazz up the tree with a custom ornament. Packaged to perfection, Foxy's ornaments are sure to delight recipients this holiday season.

Fine pewter ornament with enamel filled design in microfibre pouch

Silver plated ornament on branded backer card