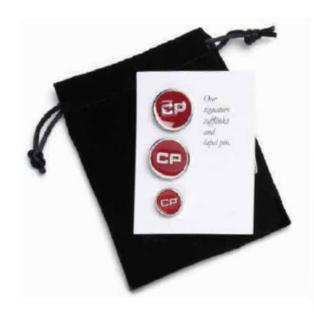

#### **CUFFLINKS**

Who says corporate gifting can't be fun? Add style with these unique cufflinks set in an acrylic box with branded insert.

Looking for a more traditional take on corporate gifting, package up cufflinks in a velveteen box or pouch