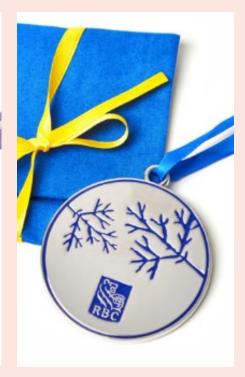

### MEDALS

Arrive at the finish line in style with a custom medal. We produce high quality beautiful medals for sporting events, charities and teams. We can produce medals for high volume events like a national race. Ask us about our custom design capabilities - our design team can help you create a stunning design.