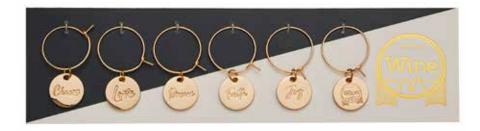

#### WINE CHARMS

Wine charm set includes 6 different charms in a full color printed box or card.
Wine charm loops are removable and made from stainless steel. Charms are silver or gold plated. Packaging and charms can hold custom logo.