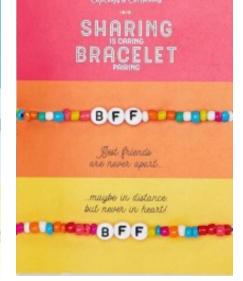

# BEAD AND STRING BRACELETS

If your client is looking for a casual and fun style, then string and beaded bracelets are a great choice. With so many string and bead colors to choose from there are many possibilities. Add a metal brand charm for a touch of class!

Adjustable String Bracelet

Letter Bead Bracelets

Tear and share friendship bracelets