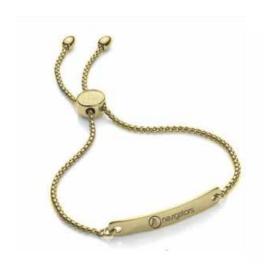

### **BRACELET SILHOUETTES**

Add your logo, specific font and text to any of our trendsetting bracelets!

Paper Clip Chain Bracelet

Classic Charm Bangle

Script Paper Clip Adjustable Bracelet

Custom Word Cuff Bracelet

Metal Beaded Bracelet

Slider Chain Bracelet

Multichain Toggle Bracelet

Bar Curb Chain Bracelet

Spacer Slider Bracelet

Thin Bangle with Text

Adjustable large beaded bracelet