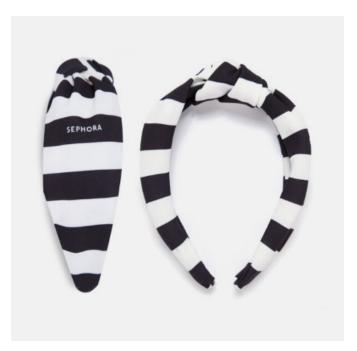

#### HAIRBANDS

These top knot hairbands are sure to turn heads.

Add any custom pattern to the fabric for a stylish brand expression

Striped hairband

Ombre hairband

Pattern hairband

Pastel Striped hairband