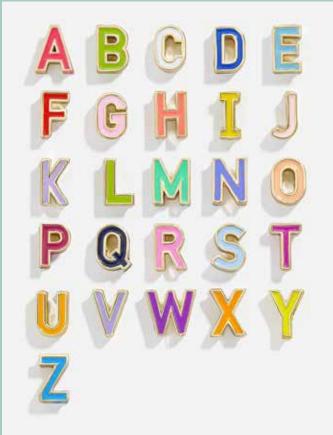

# LETTER BEAD BRACELET

Customize this fun style with your client's phrase or brand. Color match the letters or symbols to the pantone color of your choice.

The stretch element of the bracelet makes it fit any wrist. Bead size shown is 6mm.