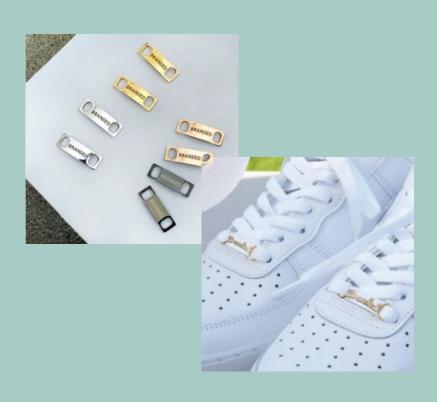

#### SHOE TAGS

Customize your kicks with metal lace tags.

Add your client's logo to these trending running shoe accessories.