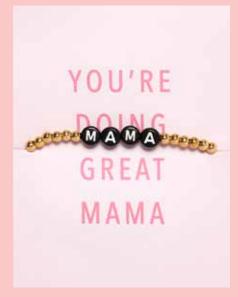

# LETTER BEAD BRACELET

Customize this fun style with your client's phrase or brand. Color match the letters or symbols to the pantone color of your choice.

The stretch element of the bracelet makes it fit any wrist. Bead size shown is 6mm.