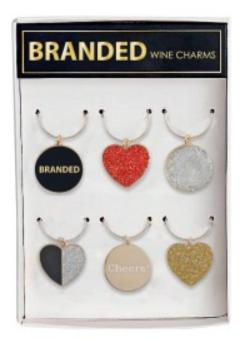

#### WINE CHARMS

Wine charm set includes 6 different charms in a full color printed box or card.
Wine charm loops are removable and made from stainless steel. Charms are silver or gold plated. Packaging and charms can hold custom logo.