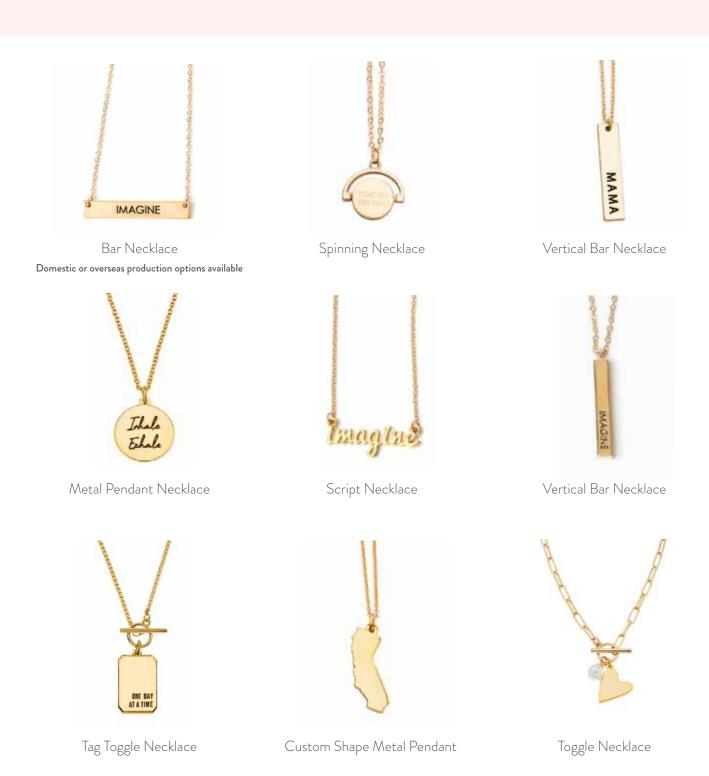

### NECKLACE SILHOUETTES

We can create custom pendents in almost any shape!
Send us your ideas and we can help you create the perfect necklace!