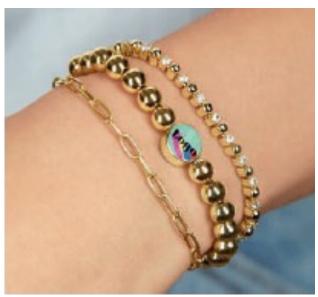

## BEADED LOGO BRACELET

The childhood friendship bracelet gets an extra chic update featuring a row of 5mm gold balls and a glossy logo charm. Add any industry theme or logo and we're certain this is a piece your customers will want to keep in their everyday bracelet stack.