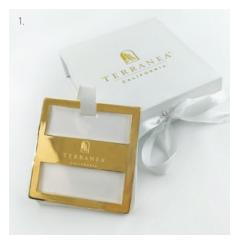

### LUGGAGE TAG AND BOX

Travel in style with these custom luggage tags

Laser engraved metal and saffiano leather luggage tag with custom box
 Logo metal and saffiano leather luggage tag.
 Enamel filled custom luggage tag with velveteen pouch