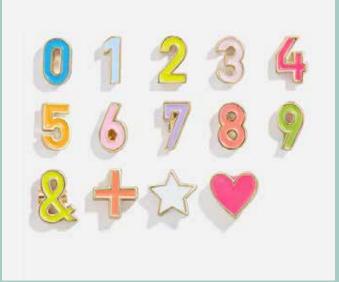

# LETTER BEAD BRACELET

Customize this fun style with your client's phrase or brand. Color match the letters or symbols to the pantone color of your choice.

The stretch element of the bracelet makes it fit any wrist. Bead size shown is 6mm.