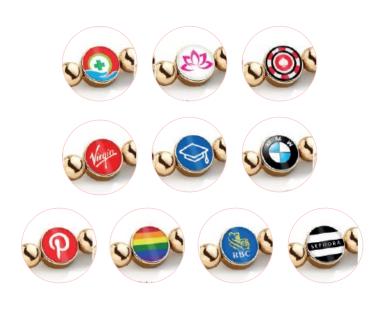

## BEADED LOGO BRACELET

The childhood friendship bracelet gets an extra chic update featuring a row of 5mm gold balls and a glossy logo charm. Add any industry theme or logo and we're certain this is a piece your customers will want to keep in their everyday bracelet stack.