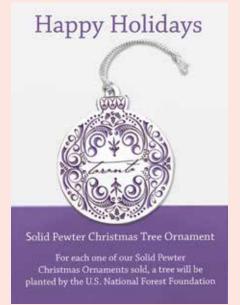

#### **ORNAMENTS**

Snazz up the tree with a custom ornament. Packaged to perfection, Foxy's ornaments are sure to delight recipients this holiday season.

Fine pewter ornament with enamel filled design in microfibre pouch

Silver plated ornament on branded backer card