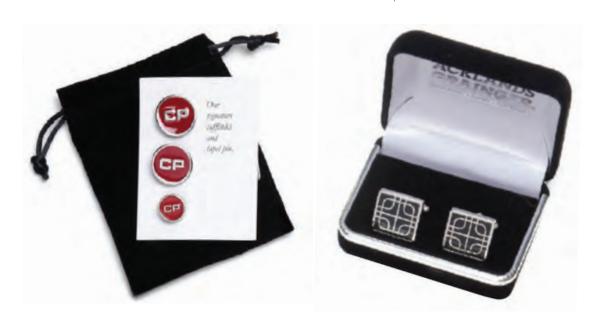

#### **CUFFLINKS**

Who says corporate gifting can't be fun? Add style with these unique cufflinks set in an acrylic box with branded insert.

Looking for a more traditional take on corporate gifting, package up cufflinks in a velveteen box or pouch