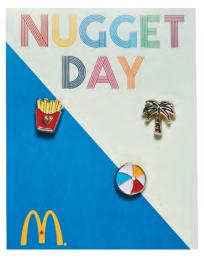

#### LAPEL PINS ON CARDS

These cute enamel lapel pins can be a great addition to your jacket, clothes or bag.

They will bring a bright and fun feeling as an ornament on clothing.

Create any custom shape or size with custom pantone match.

Enamel Lapel pin in matchbook

Enamel Lapel Pin on custom card

Set of 3 enamel scatter pins