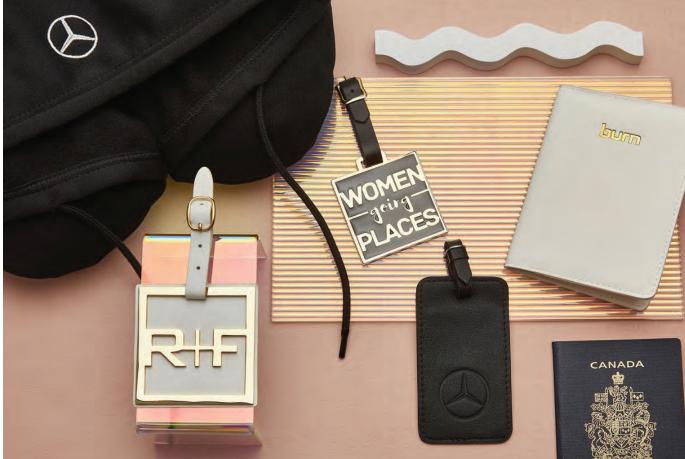

#### LUGGAGE TAG AND BOX

Travel in style with these custom luggage tags

Laser engraved metal and saffiano leather luggage tag with custom box
 Logo metal and saffiano leather luggage tag.
 Enamel filled custom luggage tag with velveteen pouch

#### TRAVEL ITEMS

Pack style and comfort on your next trip with these custom accessories

Passport holder and luggage tag box set with gold debossing

Passport holiday and luggage set with tone on tone debossing