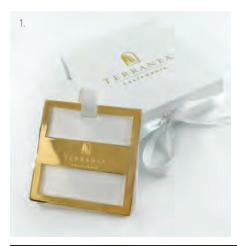

#### LUGGAGE TAG AND BOX

Travel in style with these custom luggage tags

Laser engraved metal and saffiano leather luggage tag with custom box
 Logo metal and saffiano leather luggage tag.
 Enamel filled custom luggage tag with velveteen pouch