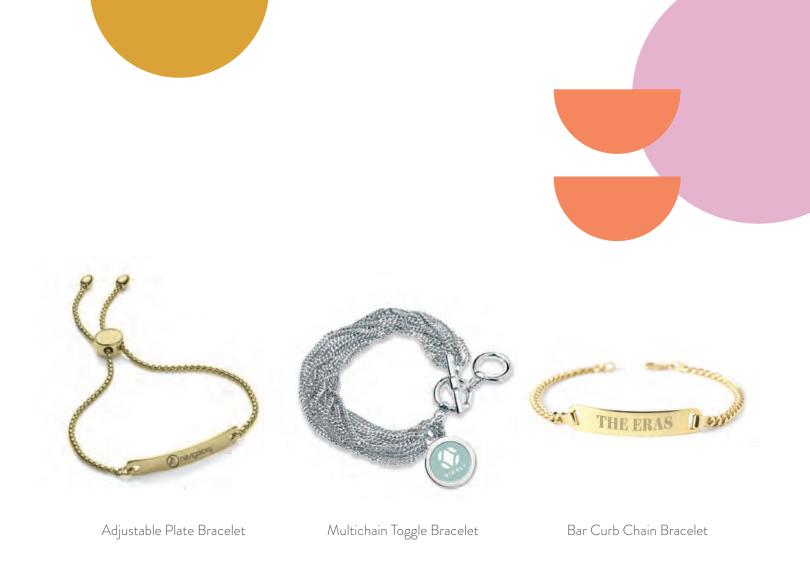

#### **BRACELET SILHOUETTES**

Add your logo, specific font and text to any of our trendsetting bracelets!

Paper Clip Chain Bracelet

Classic Charm Bangle

Script Paper Clip Adjustable Bracelet

Custom Word Cuff Bracelet

Metal Beaded Bracelet

Slider Chain Bracelet

Spacer Slider Bracelet

Thin Bangle with Text

Adjustable large beaded bracelet