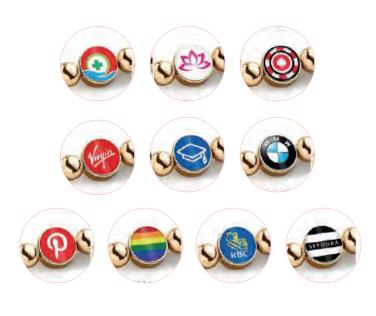

#### BEADED LOGO BRACELET

The childhood friendship bracelet gets an extra chic update featuring a row of 5mm gold balls and a glossy logo charm. Add any industry theme or logo and we're certain this is a piece your customers will want to keep in their everyday bracelet stack.