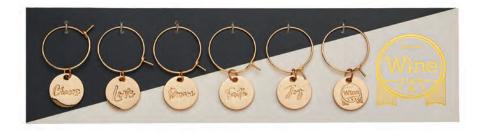

#### WINE CHARMS

Wine charm set includes 6 different charms in a full color printed box or card.
Wine charm loops are removable and made from stainless steel. Charms are silver or gold plated. Packaging and charms can hold custom logo.