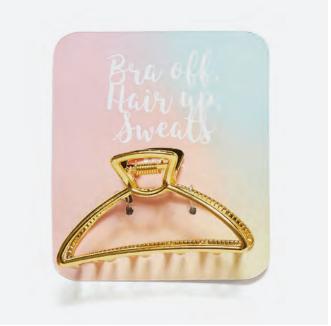

#### **HAIRCLIPS**

Add sparkle and shine with these custom hair accessories. You can customize the words on the rhinestone bobby pins and customize the backer card for ultimate brand impact.

Jaw Clip in silver and gold