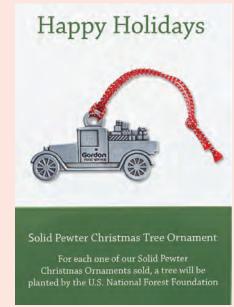

#### **ORNAMENTS**

Snazz up the tree with a custom ornament. Packaged to perfection, Foxy's ornaments are sure to delight recipients this holiday season.

Fine pewter ornament with enamel filled design in microfibre pouch