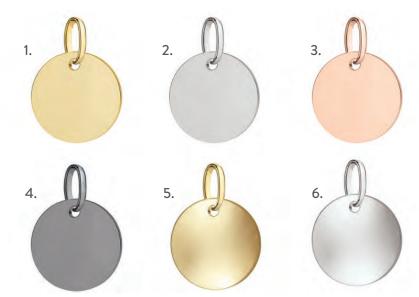

#### PLATING COLORS

Your designs can be produced in gold, silver, rose gold or gunmetal plating. You can also choose between bright and matte finishes.

- 1. Shiny Gold
- 2. Shiny Silver
- 3. Shiny Rose Gold
- 4. Shiny Gunmetal
- **5.** Matte Gold
- 6. Matte Silver