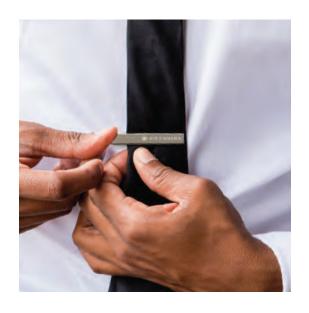

#### TIES AND TIE CLIPS

Add a sophisticated and polished look with these custom men's accessories

Dapper set

Dapper set in box

Tie and cufflink set in box

Enamel filled tie bar

We offer a selection of silk ties or polyester ties. The pattern can be digitally printed or embroidered on the fabric.