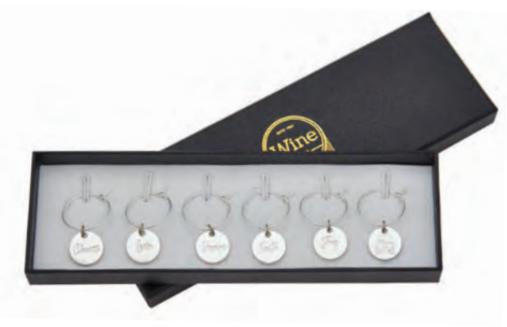

#### WINE CHARMS

Wine charm set includes 6 different charms in a full color printed box or card.
Wine charm loops are removable and made from stainless steel. Charms are silver or gold plated. Packaging and charms can hold custom logo.