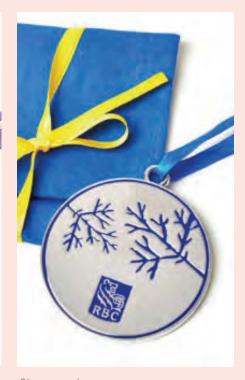

### MEDALS

Arrive at the finish line in style with a custom medal. We produce high quality beautiful medals for sporting events, charities and teams. We can produce medals for high volume events like a national race. Ask us about our custom design capabilities - our design team can help you create a stunning design.