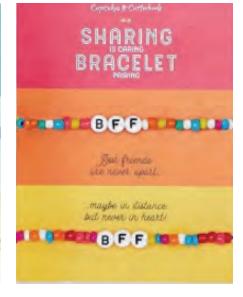

## LETTER BEAD BRACELET

Customize this fun style with your client's phrase or brand. Color match the letters or symbols to the pantone color of your choice.

The stretch element of the bracelet makes it fit any wrist. Bead size shown is 6mm.