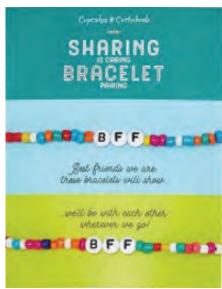

## LETTER BEAD BRACELET

Customize this fun style with your client's phrase or brand. Color match the letters or symbols to the pantone color of your choice.

The stretch element of the bracelet makes it fit any wrist. Bead size shown is 6mm.