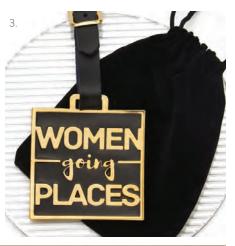

#### LUGGAGE TAG AND BOX

Travel in style with these custom luggage tags

Laser engraved metal and saffiano leather luggage tag with custom box
 Logo metal and saffiano leather luggage tag.
 Enamel filled custom luggage tag with velveteen pouch