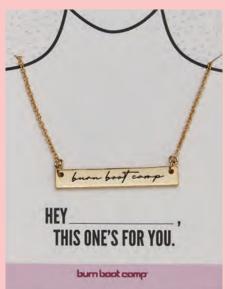

# NECKLACES & BRACELETS ON CARDS

Custom cards help your client express their vision. Send us details and we can help create the perfect backer card to let your jewelry shine!

- 1. Toggle Necklace on card 2. Bangle on card 3. Letter necklace on card
  - 4. Large script necklace on Card 5. Small script necklace on card