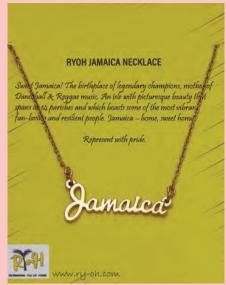

# NECKLACES & BRACELETS ON CARDS

Custom cards help your client express their vision. Send us details and we can help create the perfect backer card to let your jewelry shine!

- 1. Toggle Necklace on card 2. Bangle on card 3. Letter necklace on card
  - 4. Large script necklace on Card 5. Small script necklace on card