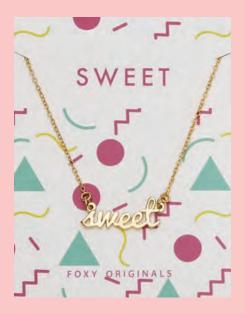

# NECKLACES & BRACELETS ON CARDS

Custom cards help your client express their vision. Send us details and we can help create the perfect backer card to let your jewelry shine!

- 1. Toggle Necklace on card 2. Bangle on card 3. Letter necklace on card
  - 4. Large script necklace on Card 5. Small script necklace on card