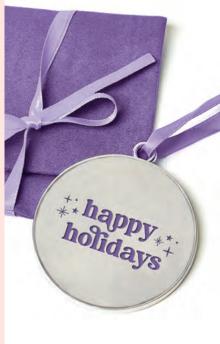

#### **ORNAMENTS**

Snazz up the tree with a custom ornament. Packaged to perfection, Foxy's ornaments are sure to delight recipients this holiday season.

Fine pewter ornament with enamel filled design in microfibre pouch

Silver plated ornament on branded backer card