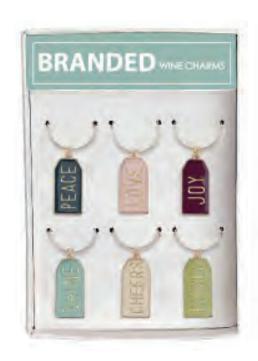

#### WINE CHARMS

Wine charm set includes 6 different charms in a full color printed box or card.
Wine charm loops are removable and made from stainless steel. Charms are silver or gold plated. Packaging and charms can hold custom logo.