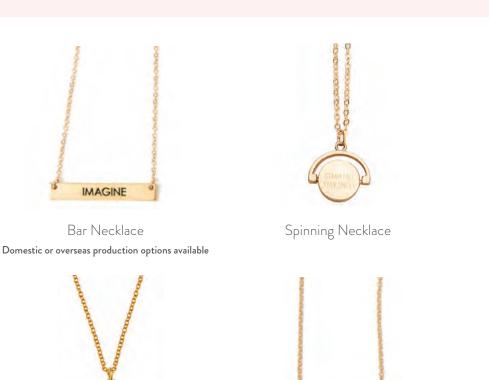

#### NECKLACE SILHOUETTES

We can create custom pendents in almost any shape! Send us your ideas and we can help you create the perfect necklace!

Vertical Bar Necklace

Vertical Bar Necklace

Metal Pendant Necklace