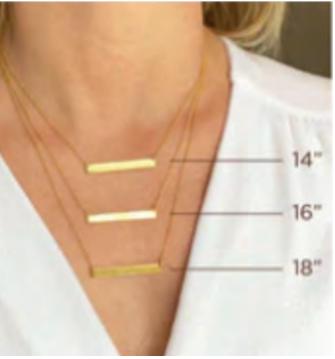

The standard length we offer is a 16"necklace with a 2" extender. Below is how the various lengths look on the neck.