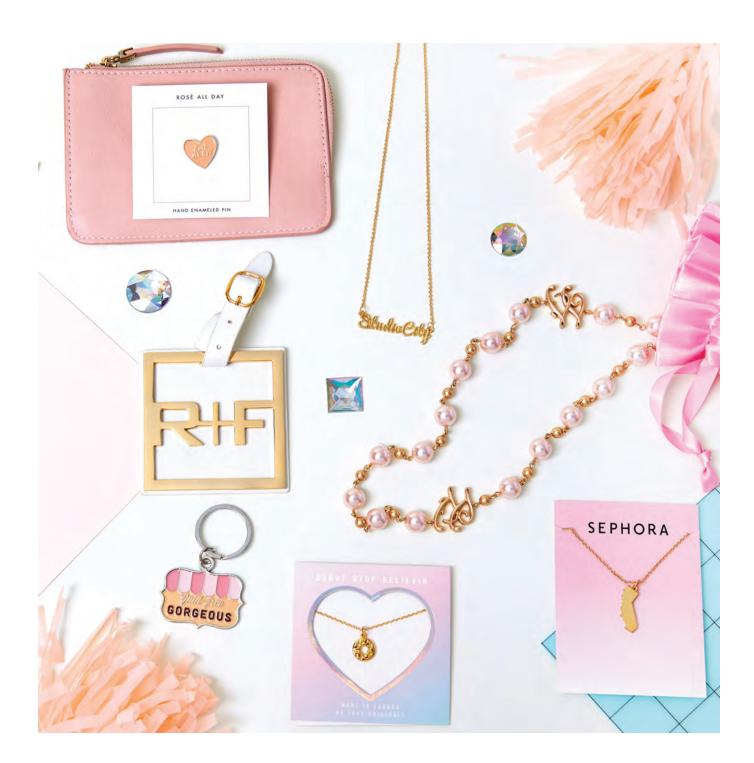

# NECKLACES & BRACELETS ON CARDS

Custom cards help your client express their vision. Send us details and we can help create the perfect backer card to let your jewelry shine!

- 1. Toggle Necklace on card 2. Bangle on card 3. Letter necklace on card
  - 4. Large script necklace on Card 5. Small script necklace on card