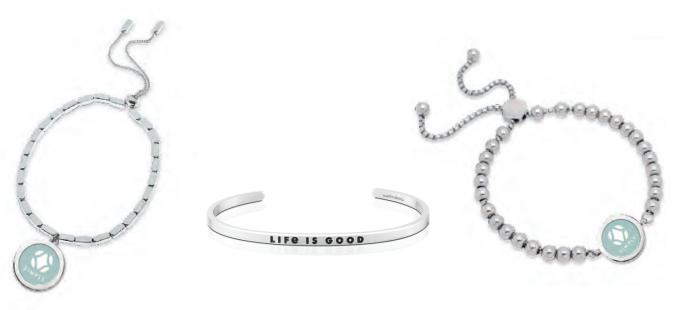

#### **BRACELET SILHOUETTES**

Add your logo, specific font and text to any of our trendsetting bracelets!

Paper Clip Chain Bracelet

Classic Charm Bangle

Script Paper Clip Adjustable Bracelet

Custom Word Cuff Bracelet

Metal Beaded Bracelet

Slider Chain Bracelet

Spacer Slider Bracelet

Thin Bangle with Text

Adjustable large beaded bracelet