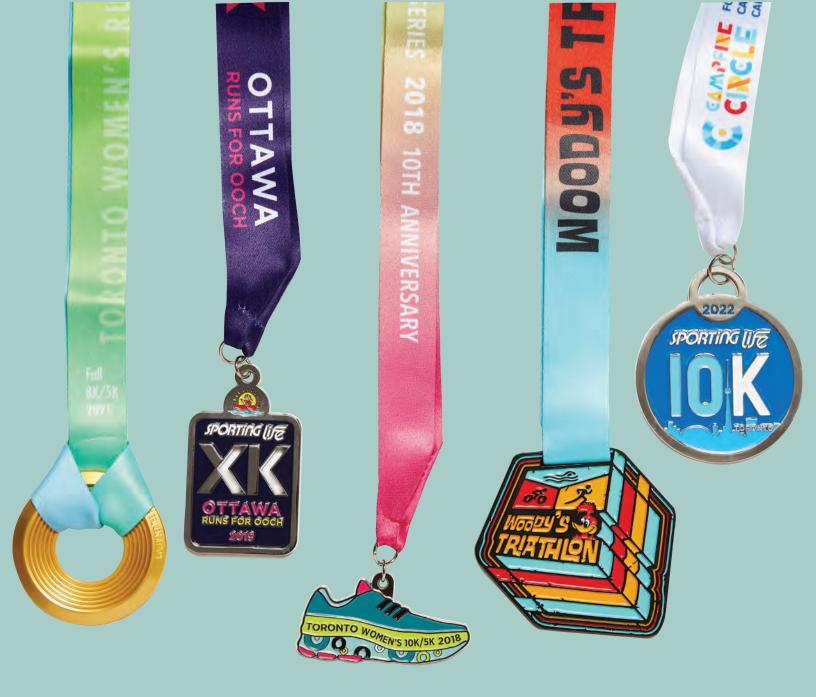

### MEDALS

Arrive at the finish line in style with a custom medal. We produce high quality beautiful medals for sporting events, charities and teams. We can produce medals for high volume events like a national race. Ask us about our custom design capabilities - our design team can help you create a stunning design.