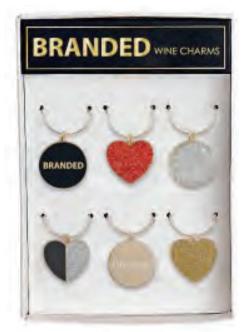

#### WINE CHARMS

Wine charm set includes 6 different charms in a full color printed box or card.
Wine charm loops are removable and made from stainless steel. Charms are silver or gold plated. Packaging and charms can hold custom logo.