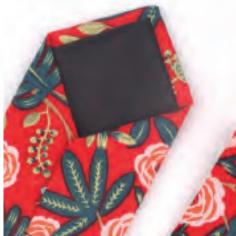

#### TIES AND TIE CLIPS

Add a sophisticated and polished look with these custom men's accessories

Dapper set

Dapper set in box

Tie and cufflink set in box

Enamel filled tie bar

We offer a selection of silk ties or polyester ties. The pattern can be digitally printed or embroidered on the fabric.