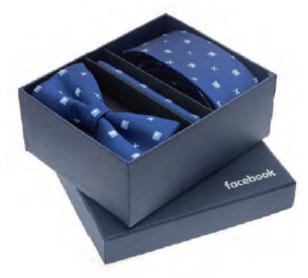

#### TIES AND TIE CLIPS

Add a sophisticated and polished look with these custom men's accessories

Dapper set

Dapper set in box

Tie and cufflink set in box

Enamel filled tie bar

We offer a selection of silk ties or polyester ties. The pattern can be digitally printed or embroidered on the fabric.

# CUSTOM MERCHANDISING COLLECTION

Here are some examples of custom merchandise assortment for clients