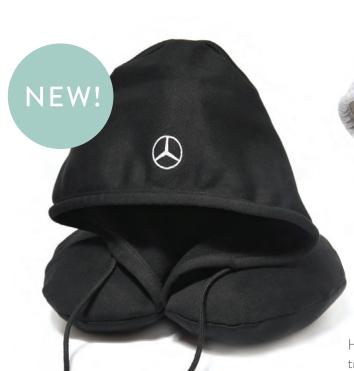

Hooded neck pillow with embroidered logo. The ultimate travel accessory. This item packs flat and can be blown up for use and then deflated for easy storage.