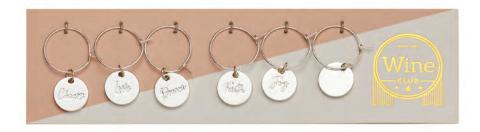

#### WINE CHARMS

Wine charm set includes 6 different charms in a full color printed box or card.
Wine charm loops are removable and made from stainless steel. Charms are silver or gold plated. Packaging and charms can hold custom logo.