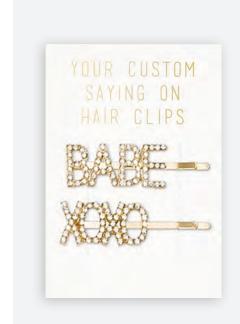

#### **HAIRCLIPS**

Add sparkle and shine with these custom hair accessories. You can customize the words on the rhinestone bobby pins and customize the backer card for ultimate brand impact.

Jaw Clip in silver and gold

Rhinestone bobby pins on custom card