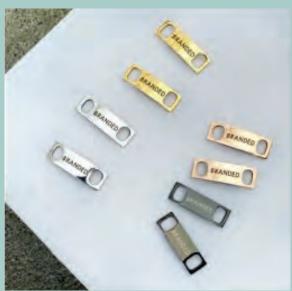

### SHOE TAGS

Customize your kicks with metal lace tags.

Add your client's logo to these trending running shoe accessories.