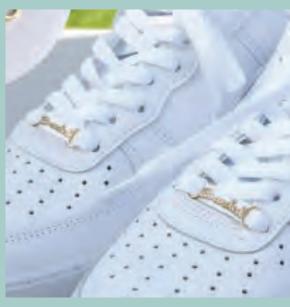

### SHOE TAGS

Customize your kicks with metal lace tags.

Add your client's logo to these trending running shoe accessories.