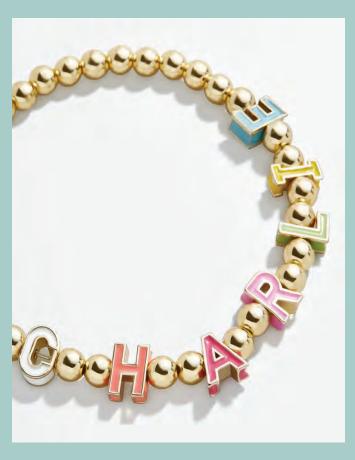

## LETTER BEAD BRACELET

Customize this fun style with your client's phrase or brand. Color match the letters or symbols to the pantone color of your choice.

The stretch element of the bracelet makes it fit any wrist. Bead size shown is 6mm.