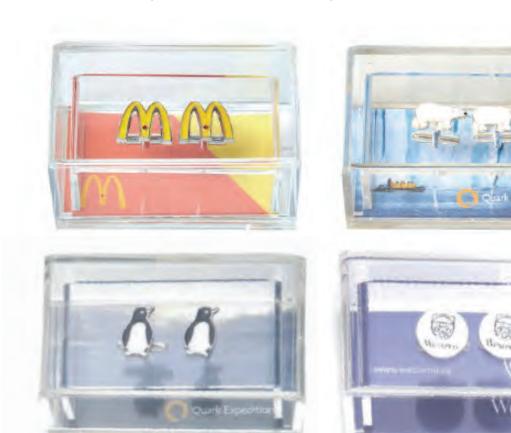

#### **CUFFLINKS**

Who says corporate gifting can't be fun? Add style with these unique cufflinks set in an acrylic box with branded insert.

Looking for a more traditional take on corporate gifting, package up cufflinks in a velveteen box or pouch