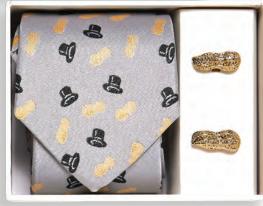

#### TIES AND TIE CLIPS

Add a sophisticated and polished look with these custom men's accessories

Dapper set

Dapper set in box

Tie and cufflink set in box

Enamel filled tie bar

We offer a selection of silk ties or polyester ties. The pattern can be digitally printed or embroidered on the fabric.

# CUSTOM MERCHANDISING COLLECTION

Here are some examples of custom merchandise assortment for clients