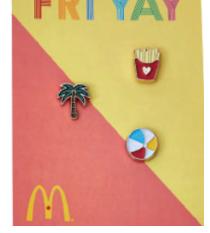

#### LAPEL PINS ON CARDS

These cute enamel lapel pins can be a great addition to your jacket, clothes or bag.

They will bring a bright and fun feeling as an ornament on clothing.

Create any custom shape or size with custom pantone match.

Enamel Lapel pin in matchbook

Enamel Lapel Pin on custom card

Set of 3 enamel scatter pins