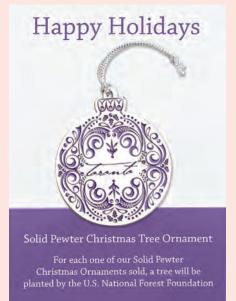

#### **ORNAMENTS**

Snazz up the tree with a custom ornament. Packaged to perfection, Foxy's ornaments are sure to delight recipients this holiday season.

Fine pewter ornament with enamel filled design in microfibre pouch

Silver plated ornament on branded backer card