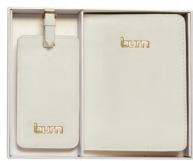

#### TRAVEL ITEMS

Pack style and comfort on your next trip with these custom accessories

Passport holder and luggage tag box set with gold debossing

Passport holiday and luggage set with tone on tone debossing