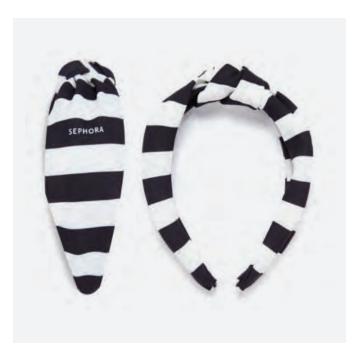

#### HAIRBANDS

These top knot hairbands are sure to turn heads.

Add any custom pattern to the fabric for a stylish brand expression

Striped hairband

Ombre hairband

Pattern hairband

Pastel Striped hairband