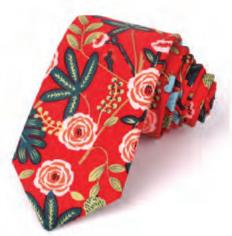

#### TIES AND TIE CLIPS

Add a sophisticated and polished look with these custom men's accessories

Dapper set

Dapper set in box

Tie and cufflink set in box

Enamel filled tie bar

We offer a selection of silk ties or polyester ties. The pattern can be digitally printed or embroidered on the fabric.