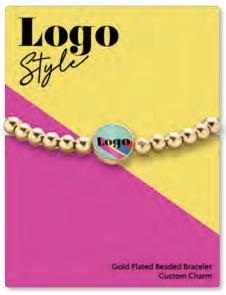

#### BEADED LOGO BRACELET

The childhood friendship bracelet gets an extra chic update featuring a row of 5mm gold balls and a glossy logo charm. Add any industry theme or logo and we're certain this is a piece your customers will want to keep in their everyday bracelet stack.