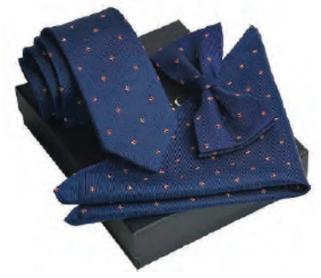

#### TIES AND TIE CLIPS

Add a sophisticated and polished look with these custom men's accessories

Dapper set

Dapper set in box

Tie and cufflink set in box

Enamel filled tie bar

We offer a selection of silk ties or polyester ties. The pattern can be digitally printed or embroidered on the fabric.