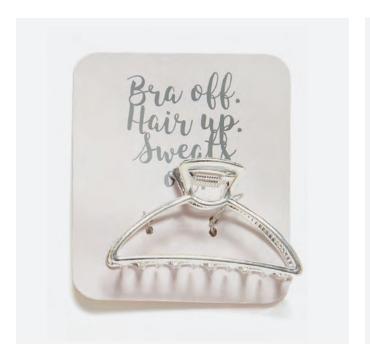

#### **HAIRCLIPS**

Add sparkle and shine with these custom hair accessories. You can customize the words on the rhinestone bobby pins and customize the backer card for ultimate brand impact.

Jaw Clip in silver and gold