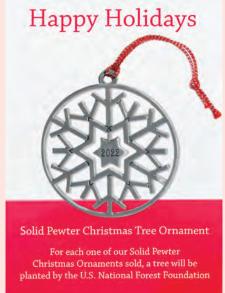

#### **ORNAMENTS**

Snazz up the tree with a custom ornament. Packaged to perfection, Foxy's ornaments are sure to delight recipients this holiday season.

Fine pewter ornament with enamel filled design in microfibre pouch

Silver plated ornament on branded backer card