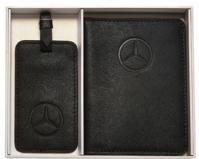

#### LUGGAGE TAG AND BOX

Travel in style with these custom luggage tags

Laser engraved metal and saffiano leather luggage tag with custom box
 Logo metal and saffiano leather luggage tag.
 Enamel filled custom luggage tag with velveteen pouch