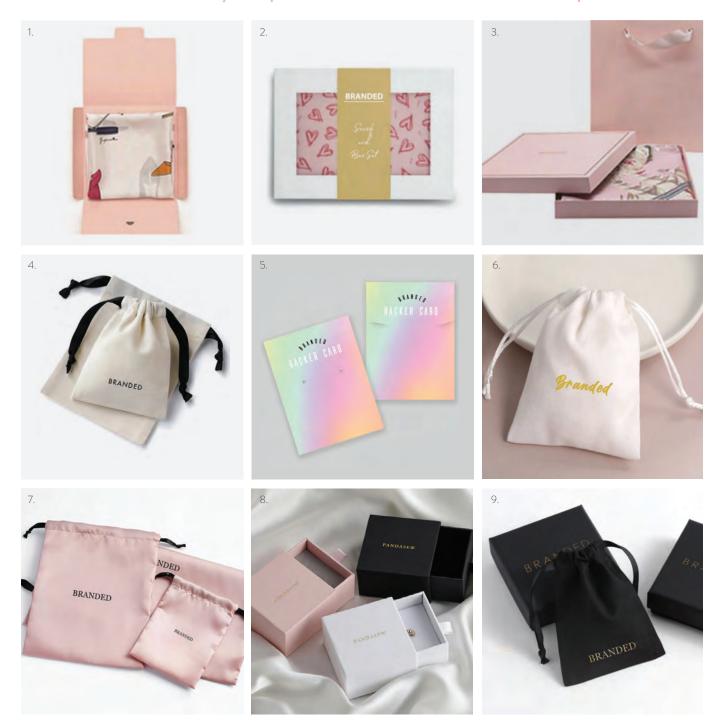

#### PACKAGING OPTIONS

Discover a wide selection of packaging options to add a finishing touch to a custom accessory. The possibilities are vast and so much fun to explore!

Folded Scarf Box 2. Rectangle Window Box with Branded Band 3. Flat Scarf Box
 Cotton Canvas drawstring pouch 5. Backer card 6. Cotton drawstring pouch 7. Satin drawstring pouch
 Sliding Drawer Box 9. Drawstring pouch with box