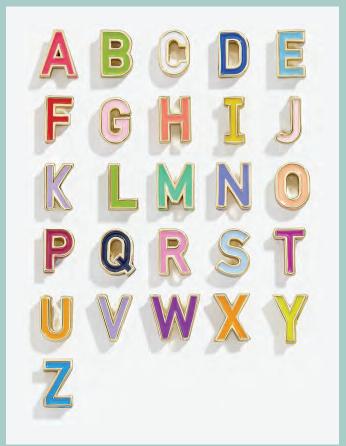

## LETTER BEAD BRACELET

Customize this fun style with your client's phrase or brand. Color match the letters or symbols to the pantone color of your choice.

The stretch element of the bracelet makes it fit any wrist. Bead size shown is 6mm.