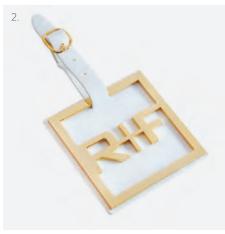

#### LUGGAGE TAG AND BOX

Travel in style with these custom luggage tags

Laser engraved metal and saffiano leather luggage tag with custom box
 Logo metal and saffiano leather luggage tag.
 Enamel filled custom luggage tag with velveteen pouch