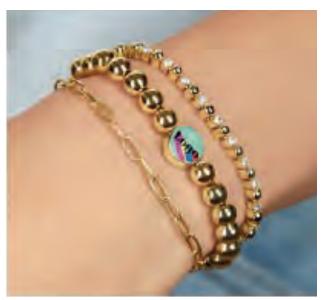

#### BEADED LOGO BRACELET

The childhood friendship bracelet gets an extra chic update featuring a row of 5mm gold balls and a glossy logo charm. Add any industry theme or logo and we're certain this is a piece your customers will want to keep in their everyday bracelet stack.