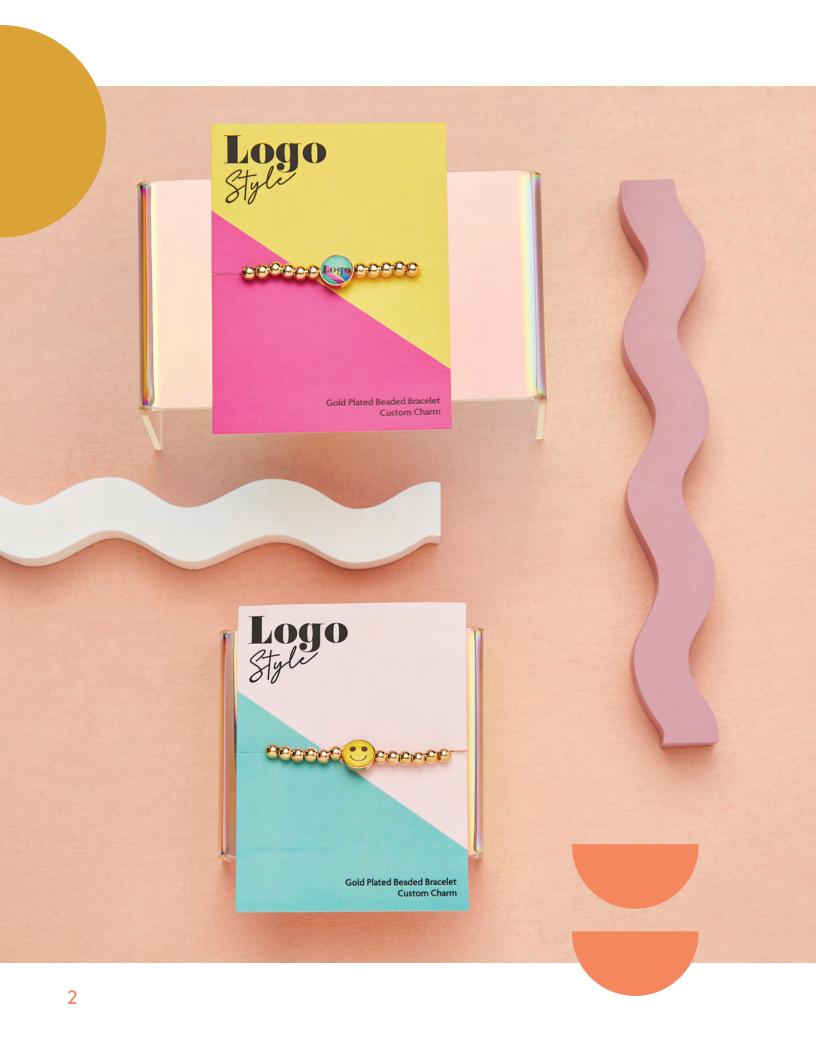

#### BEADED LOGO BRACELET

The childhood friendship bracelet gets an extra chic update featuring a row of 5mm gold balls and a glossy logo charm. Add any industry theme or logo and we're certain this is a piece your customers will want to keep in their everyday bracelet stack.