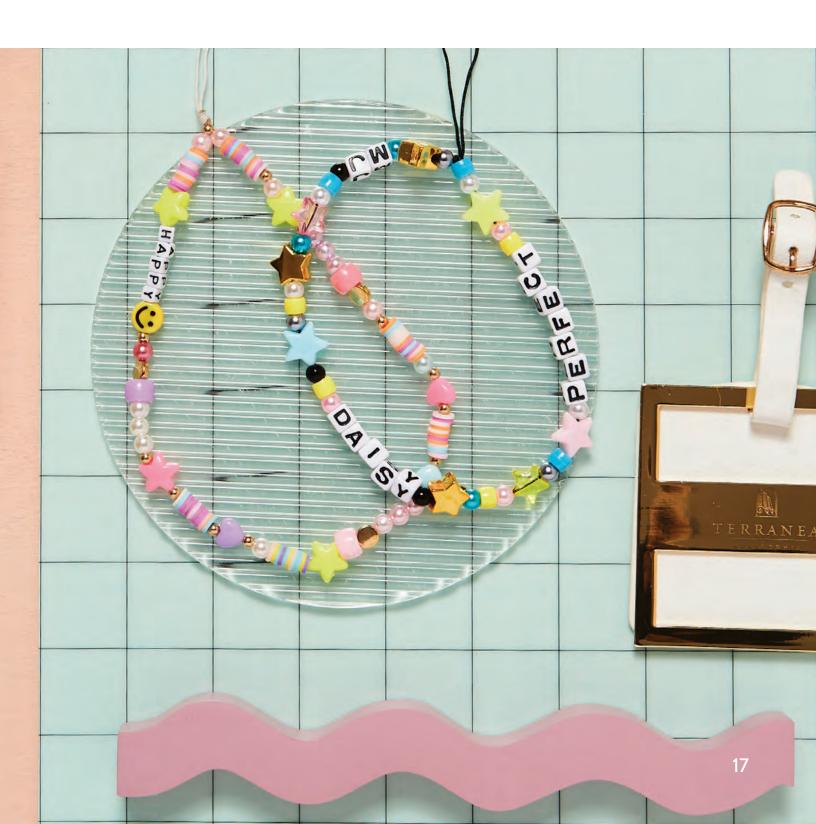

# CELL PHONE CHARMS

These cell phone charms are a fun and visible way to add branding to a mobile phone. Switch up the saying to show your client's brand or campaign saying.