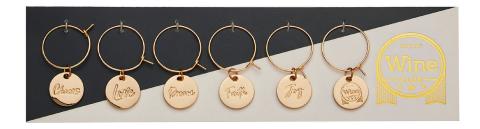

#### WINE CHARMS

Wine charm set includes 6 different charms in a full color printed box or card.
Wine charm loops are removable and made from stainless steel. Charms are silver or gold plated. Packaging and charms can hold custom logo.