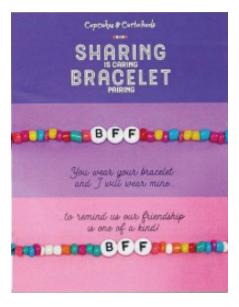

# BEAD AND STRING BRACELETS

If your client is looking for a casual and fun style, then string and beaded bracelets are a great choice. With so many string and bead colors to choose from there are many possibilities. Add a metal brand charm for a touch of class!

Adjustable String Bracelet

Letter Bead Bracelets

Tear and share friendship bracelets