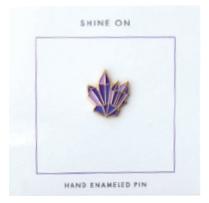

#### LAPEL PINS ON CARDS

These cute enamel lapel pins can be a great addition to your jacket, clothes or bag.

They will bring a bright and fun feeling as an ornament on clothing.

Create any custom shape or size with custom pantone match.

Enamel Lapel pin in matchbook

Enamel Lapel Pin on custom card

M

Set of 3 enamel scatter pins