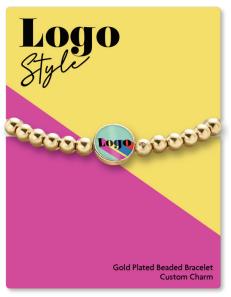

### BEADED LOGO BRACELET

The childhood friendship bracelet gets an extra chic update featuring a row of 5mm gold balls and a glossy logo charm. Add any industry theme or logo and we're certain this is a piece your customers will want to keep in their everyday bracelet stack.