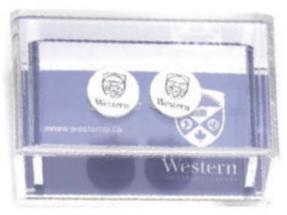

### **VARSITY JEWELRY**

Custom jewelry is a wonderful way to commemorate and celebrate a sporting or academic achievement. Our assortment of school jewelry items take school swag to an elevated level.

Enamel logo necklace 2. Logo Necklace 3. Thick link chain with enamel logo 4. Enamel logo stud earrings
 Logo keychain on U ring. 6. Tie clip with enamel logo 7. Logo cufflinks in custom acrylic box
 Adjustable logo bracelet 9. Charm bangle with enamel logo