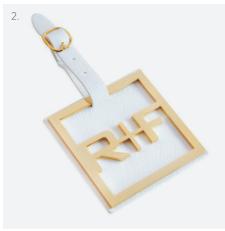

### LUGGAGE TAG AND BOX

Travel in style with these custom luggage tags

Laser engraved metal and saffiano leather luggage tag with custom box
 Logo metal and saffiano leather luggage tag.
 Enamel filled custom luggage tag with velveteen pouch