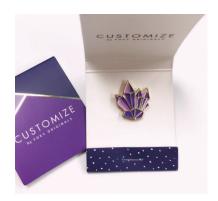

#### LAPEL PINS ON CARDS

These cute enamel lapel pins can be a great addition to your jacket, clothes or bag.

They will bring a bright and fun feeling as an ornament on clothing.

Create any custom shape or size with custom pantone match.

Enamel Lapel pin in matchbook

Enamel Lapel Pin on custom card

M

Set of 3 enamel scatter pins