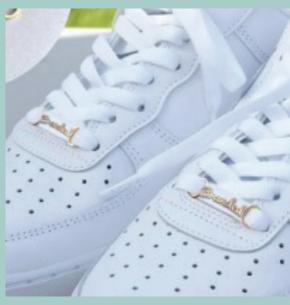

## SHOE TAGS

Customize your kicks with metal lace tags.

Add your client's logo to these trending running shoe accessories.