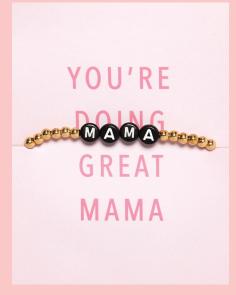

## LETTER BEAD BRACELET

Customize this fun style with your client's phrase or brand. Color match the letters or symbols to the pantone color of your choice.

The stretch element of the bracelet makes it fit any wrist. Bead size shown is 6mm.