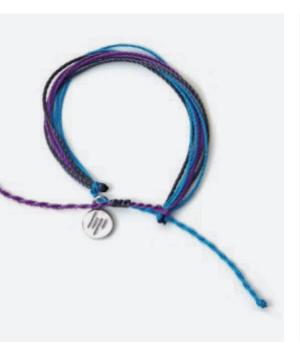

# BEAD AND STRING BRACELETS

If your client is looking for a casual and fun style, then string and beaded bracelets are a great choice. With so many string and bead colors to choose from there are many possibilities. Add a metal brand charm for a touch of class!

Adjustable String Bracelet

Letter Bead Bracelets

Tear and share friendship bracelets