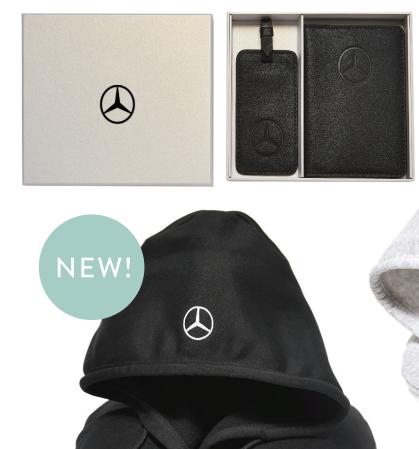

### LUGGAGE TAG AND BOX

Travel in style with these custom luggage tags

Laser engraved metal and saffiano leather luggage tag with custom box
 Logo metal and saffiano leather luggage tag.
 Enamel filled custom luggage tag with velveteen pouch

#### TRAVEL ITEMS

Pack style and comfort on your next trip with these custom accessories

Passport holder and luggage tag box set with gold debossing

Passport holiday and luggage set with tone on tone debossing

Hooded neck pillow with embroidered logo. The ultimate travel accessory. This item packs flat and can be blown up for use and then deflated for easy storage.