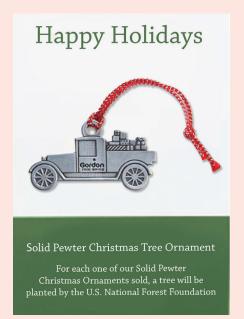

#### **ORNAMENTS**

Snazz up the tree with a custom ornament. Packaged to perfection, Foxy's ornaments are sure to delight recipients this holiday season.

Fine pewter ornament with enamel filled design in microfibre pouch