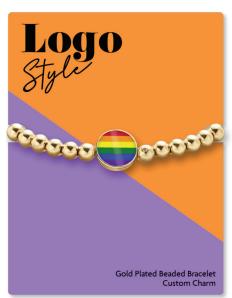

### BEADED LOGO BRACELET

The childhood friendship bracelet gets an extra chic update featuring a row of 5mm gold balls and a glossy logo charm. Add any industry theme or logo and we're certain this is a piece your customers will want to keep in their everyday bracelet stack.