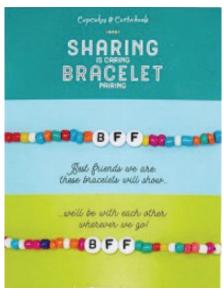

# BEAD AND STRING BRACELETS

If your client is looking for a casual and fun style, then string and beaded bracelets are a great choice. With so many string and bead colors to choose from there are many possibilities. Add a metal brand charm for a touch of class!

Adjustable String Bracelet

Letter Bead Bracelets

Tear and share friendship bracelets