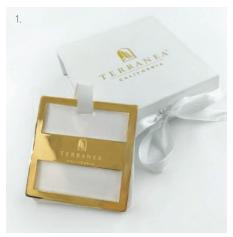

### LUGGAGE TAG AND BOX

Travel in style with these custom luggage tags

Laser engraved metal and saffiano leather luggage tag with custom box
 Logo metal and saffiano leather luggage tag.
 Enamel filled custom luggage tag with velveteen pouch