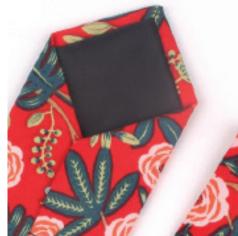

#### TIES AND TIE CLIPS

Add a sophisticated and polished look with these custom men's accessories

Dapper set

Dapper set in box

Tie and cufflink set in box

Laser engraved tie bar

Enamel filled tie bar

We offer a selection of silk ties or polyester ties. The pattern can be digitally printed or embroidered on the fabric.