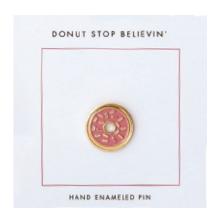

#### LAPEL PINS ON CARDS

These cute enamel lapel pins can be a great addition to your jacket, clothes or bag.

They will bring a bright and fun feeling as an ornament on clothing.

Create any custom shape or size with custom pantone match.

Enamel Lapel pin in matchbook

Enamel Lapel Pin on custom card

M

Set of 3 enamel scatter pins