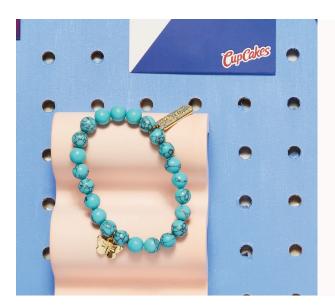

# BEAD AND STRING BRACELETS

If your client is looking for a casual and fun style, then string and beaded bracelets are a great choice. With so many string and bead colors to choose from there are many possibilities. Add a metal brand charm for a touch of class!

Adjustable String Bracelet

Letter Bead Bracelets

Tear and share friendship bracelets