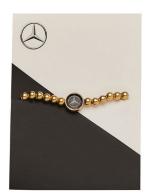

### BEADED LOGO BRACELET

The childhood friendship bracelet gets an extra chic update featuring a row of 5mm gold balls and a glossy logo charm. Add any industry theme or logo and we're certain this is a piece your customers will want to keep in their everyday bracelet stack.