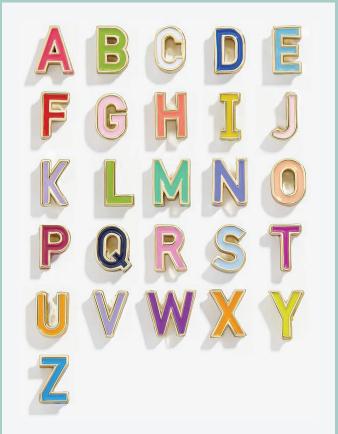

## LETTER BEAD BRACELET

Customize this fun style with your client's phrase or brand. Color match the letters or symbols to the pantone color of your choice.

The stretch element of the bracelet makes it fit any wrist. Bead size shown is 6mm.