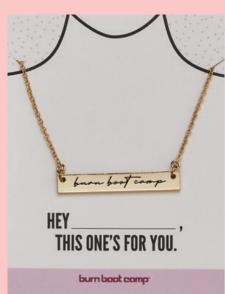

### **VARSITY JEWELRY**

Custom jewelry is a wonderful way to commemorate and celebrate a sporting or academic achievement. Our assortment of school jewelry items take school swag to an elevated level.

Enamel logo necklace 2. Logo Necklace 3. Thick link chain with enamel logo 4. Enamel logo stud earrings
 Logo keychain on U ring. 6. Tie clip with enamel logo 7. Logo cufflinks in custom acrylic box
 Adjustable logo bracelet 9. Charm bangle with enamel logo