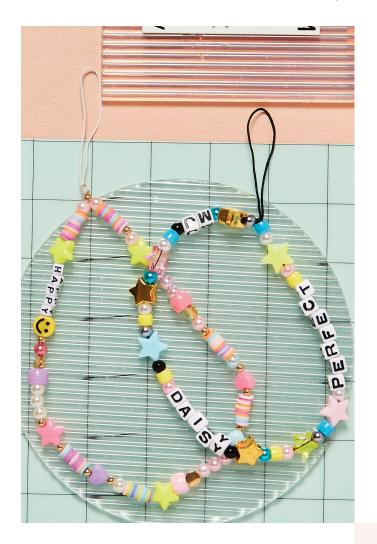

# CELL PHONE CHARMS

These cell phone charms are a fun and visible way to add branding to a mobile phone. Switch up the saying to show your client's brand or campaign saying.