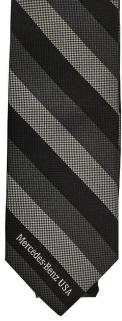

#### TIES AND TIE CLIPS

Add a sophisticated and polished look with these custom men's accessories

Dapper set

Dapper set in box

Tie and cufflink set in box

Laser engraved tie bar

Enamel filled tie bar

We offer a selection of silk ties or polyester ties. The pattern can be digitally printed or embroidered on the fabric.