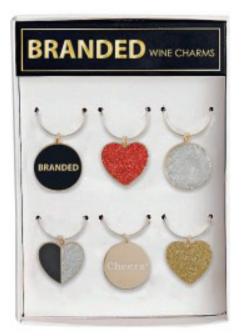

#### WINE CHARMS

Wine charm set includes 6 different charms in a full color printed box or card.
Wine charm loops are removable and made from stainless steel. Charms are silver or gold plated. Packaging and charms can hold custom logo.