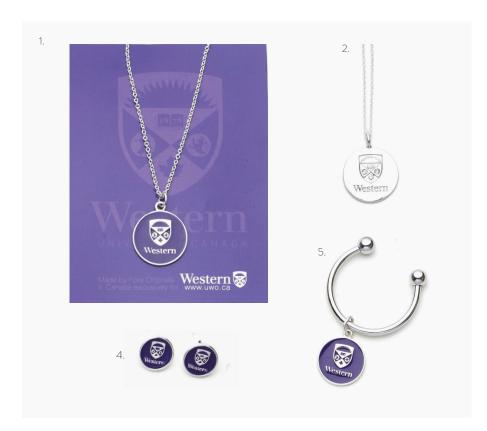

### **VARSITY JEWELRY**

Custom jewelry is a wonderful way to commemorate and celebrate a sporting or academic achievement. Our assortment of school jewelry items take school swag to an elevated level.

Enamel logo necklace 2. Logo Necklace 3. Thick link chain with enamel logo 4. Enamel logo stud earrings
 Logo keychain on U ring. 6. Tie clip with enamel logo 7. Logo cufflinks in custom acrylic box
 Adjustable logo bracelet 9. Charm bangle with enamel logo