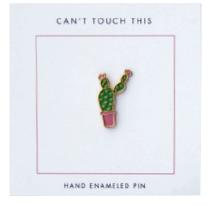

#### LAPEL PINS ON CARDS

These cute enamel lapel pins can be a great addition to your jacket, clothes or bag.

They will bring a bright and fun feeling as an ornament on clothing.

Create any custom shape or size with custom pantone match.

Enamel Lapel pin in matchbook

Enamel Lapel Pin on custom card

M

Set of 3 enamel scatter pins