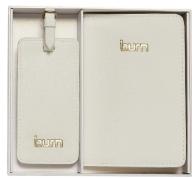

### LUGGAGE TAG AND BOX

Travel in style with these custom luggage tags

Laser engraved metal and saffiano leather luggage tag with custom box
 Logo metal and saffiano leather luggage tag.
 Enamel filled custom luggage tag with velveteen pouch