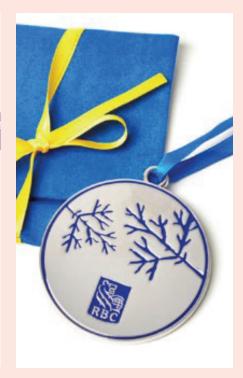

### MEDALS

Arrive at the finish line in style with a custom medal. We produce high quality beautiful medals for sporting events, charities and teams. We can produce medals for high volume events like a national race. Ask us about our custom design capabilities - our design team can help you create a stunning design.