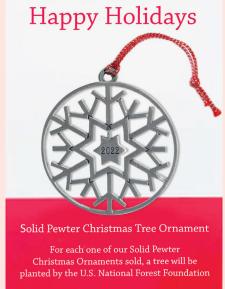

#### **ORNAMENTS**

Snazz up the tree with a custom ornament. Packaged to perfection, Foxy's ornaments are sure to delight recipients this holiday season.

Fine pewter ornament with enamel filled design in microfibre pouch