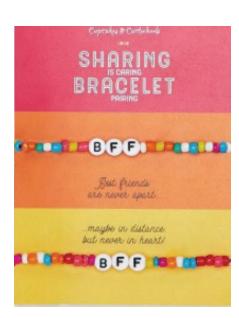

# BEAD AND STRING BRACELETS

If your client is looking for a casual and fun style, then string and beaded bracelets are a great choice. With so many string and bead colors to choose from there are many possibilities. Add a metal brand charm for a touch of class!

Adjustable String Bracelet

Letter Bead Bracelets

Tear and share friendship bracelets