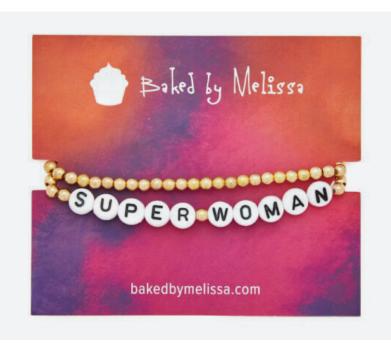

## LETTER BEAD BRACELET

Customize this fun style with your client's phrase or brand. Color match the letters or symbols to the pantone color of your choice.

The stretch element of the bracelet makes it fit any wrist. Bead size shown is 6mm.