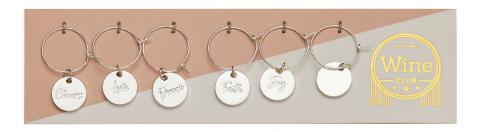

#### WINE CHARMS

Wine charm set includes 6 different charms in a full color printed box or card.
Wine charm loops are removable and made from stainless steel. Charms are silver or gold plated. Packaging and charms can hold custom logo.