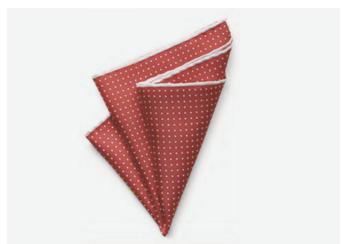

will bring a bright and fun feeling as an ornament on clothing.

Create any custom shape or size with custom pantone match.







Enamel Lapel pin in matchbook







Enamel Lapel Pin on custom card





M

Set of 3 enamel scatter pins

#### HAIRBANDS

These top knot hairbands are sure to turn heads.

Add any custom pattern to the fabric for a stylish brand expression



Striped hairband



Ombre hairband



Pattern hairband



Pastel Striped hairband

#### **HAIRCLIPS**

Add sparkle and shine with these custom hair accessories. You can customize the words on the rhinestone bobby pins and customize the backer card for ultimate brand impact.





Jaw Clip in silver and gold







Rhinestone bobby pins on custom card

## **SCARVES**



Rectangular Scarf



Infinity Scarf



Square Scarf



Pocket Square

#### FABRIC OPTIONS



Wool Twill



Polyester Twill



Silk Twill



Silk and Cotton Blend

### SCARF ARTWORK EXAMPLES



#### PACKAGING OPTIONS

Discover a wide selection of packaging options to add a finishing touch to a custom accessory. The possibilities are vast and so much fun to explore!



Folded Scarf Box 2. Rectangle Window Box with Branded Band 3. Flat Scarf Box
 Cotton Canvas drawstring pouch 5. Backer card 6. Cotton drawstring pouch 7. Satin drawstring pouch
 Sliding Drawer Box 9. Drawstring pouch with box

### LUGGAGE TAG AND BOX

Travel in style with these custom luggage tags









Laser engraved metal and saffiano leather luggage tag with custom box
 Logo metal and saffiano leather luggage tag.
 Enamel filled custom luggage tag with velveteen pouch

###