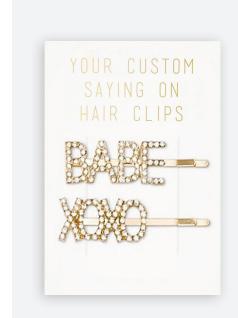

#### **HAIRCLIPS**

Add sparkle and shine with these custom hair accessories. You can customize the words on the rhinestone bobby pins and customize the backer card for ultimate brand impact.

Jaw Clip in silver and gold

Rhinestone bobby pins on custom card