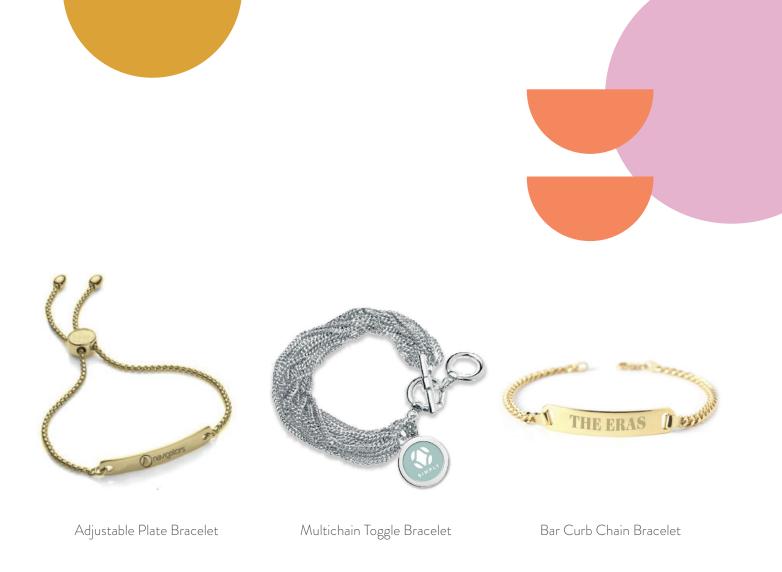

### **BRACELET SILHOUETTES**

Add your logo, specific font and text to any of our trendsetting bracelets!

Paper Clip Chain Bracelet

Classic Charm Bangle

Script Paper Clip Adjustable Bracelet

Custom Word Cuff Bracelet

Metal Beaded Bracelet

Slider Chain Bracelet

Spacer Slider Bracelet

Thin Bangle with Text

Adjustable large beaded bracelet