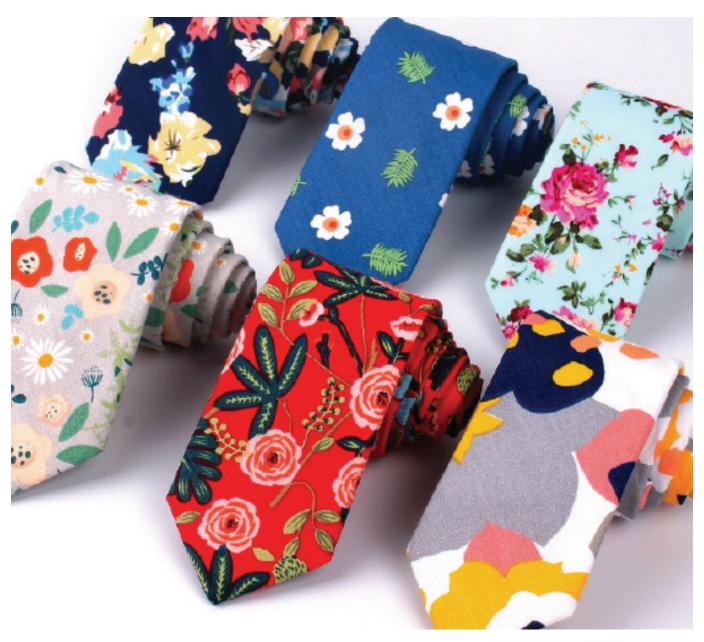

#### TIES AND TIE CLIPS

Add a sophisticated and polished look with these custom men's accessories

Dapper set

Dapper set in box

Tie and cufflink set in box

Laser engraved tie bar

Enamel filled tie bar

We offer a selection of silk ties or polyester ties. The pattern can be digitally printed or embroidered on the fabric.