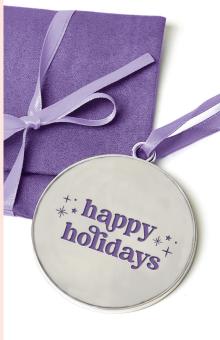

#### **ORNAMENTS**

Snazz up the tree with a custom ornament. Packaged to perfection, Foxy's ornaments are sure to delight recipients this holiday season.

Fine pewter ornament with enamel filled design in microfibre pouch

Silver plated ornament on branded backer card