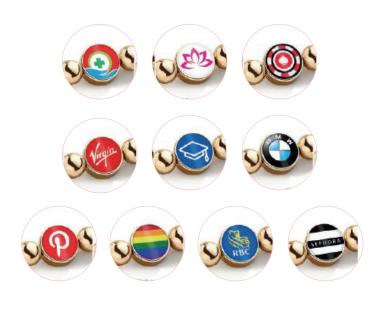

### BEADED LOGO BRACELET

The childhood friendship bracelet gets an extra chic update featuring a row of 5mm gold balls and a glossy logo charm. Add any industry theme or logo and we're certain this is a piece your customers will want to keep in their everyday bracelet stack.