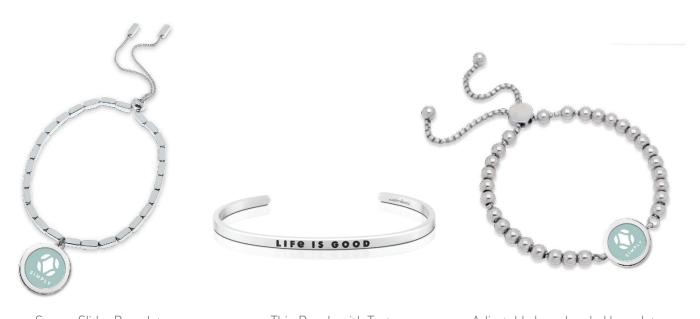

### **BRACELET SILHOUETTES**

Add your logo, specific font and text to any of our trendsetting bracelets!

Paper Clip Chain Bracelet

Classic Charm Bangle

Script Paper Clip Adjustable Bracelet

Custom Word Cuff Bracelet

Metal Beaded Bracelet

Slider Chain Bracelet

Spacer Slider Bracelet

Thin Bangle with Text

Adjustable large beaded bracelet