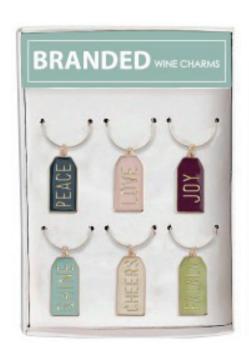

#### WINE CHARMS

Wine charm set includes 6 different charms in a full color printed box or card.
Wine charm loops are removable and made from stainless steel. Charms are silver or gold plated. Packaging and charms can hold custom logo.