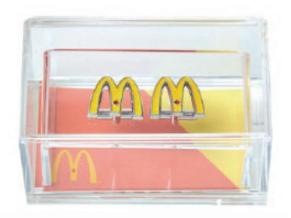

#### **CUFFLINKS**

Who says corporate gifting can't be fun? Add style with these unique cufflinks set in an acrylic box with branded insert.

Looking for a more traditional take on corporate gifting, package up cufflinks in a velveteen box or pouch