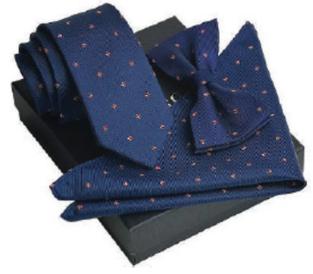

#### TIES AND TIE CLIPS

Add a sophisticated and polished look with these custom men's accessories

Dapper set

Dapper set in box

Tie and cufflink set in box

Laser engraved tie bar

Enamel filled tie bar

We offer a selection of silk ties or polyester ties. The pattern can be digitally printed or embroidered on the fabric.