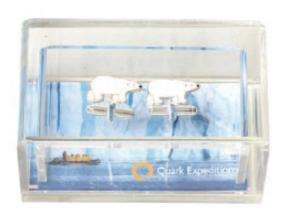

#### **CUFFLINKS**

Who says corporate gifting can't be fun? Add style with these unique cufflinks set in an acrylic box with branded insert.

Looking for a more traditional take on corporate gifting, package up cufflinks in a velveteen box or pouch