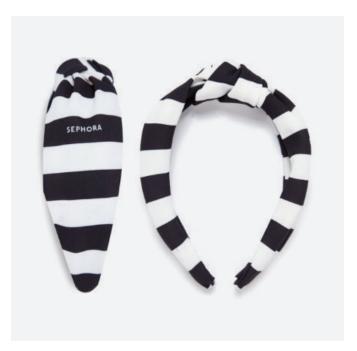

#### HAIRBANDS

These top knot hairbands are sure to turn heads.

Add any custom pattern to the fabric for a stylish brand expression

Striped hairband

Ombre hairband

Pattern hairband

Pastel Striped hairband