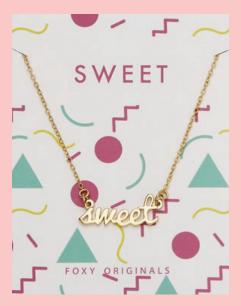

# NECKLACES & BRACELETS ON CARDS

Custom cards help your client express their vision. Send us details and we can help create the perfect backer card to let your jewelry shine!

- 1. Toggle Necklace on card 2. Bangle on card 3. Letter necklace on card
  - 4. Large script necklace on Card 5. Small script necklace on card