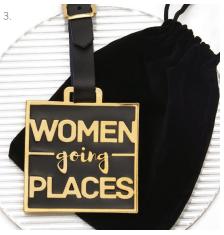

### LUGGAGE TAG AND BOX

Travel in style with these custom luggage tags

Laser engraved metal and saffiano leather luggage tag with custom box
 Logo metal and saffiano leather luggage tag.
 Enamel filled custom luggage tag with velveteen pouch