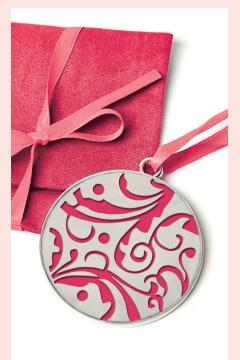

#### **ORNAMENTS**

Snazz up the tree with a custom ornament. Packaged to perfection, Foxy's ornaments are sure to delight recipients this holiday season.

Fine pewter ornament with enamel filled design in microfibre pouch