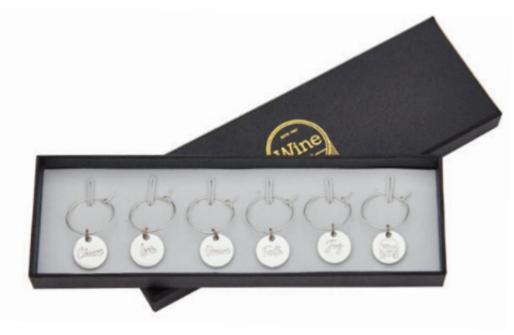

#### WINE CHARMS

Wine charm set includes 6 different charms in a full color printed box or card.
Wine charm loops are removable and made from stainless steel. Charms are silver or gold plated. Packaging and charms can hold custom logo.