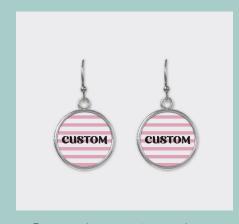

#### EARRING SILHOUETTES

From Stud earrings with color to hoop earrings with a specific font, send us your vision and we can help you out with the design!

Huggie Hoop Charm Earrings

Huggie Hoop Charm Earrings on ear

Enamel Stud Earrings

Large hoop earrings with Text

Stone center custom earring

Large Hoop Earrings with Custom Font

Custom charm earrings on Image

Mix and Match Script Earrings

Custom earrings with pave stones