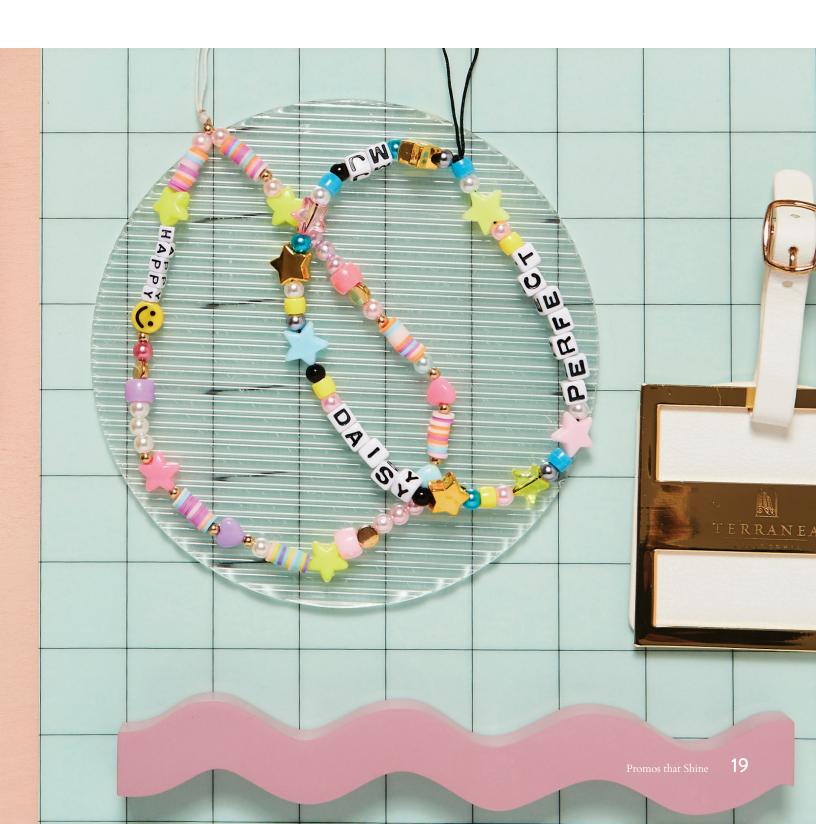

# CELL PHONE CHARMS

These cell phone charms are a fun and visible way to add branding to a mobile phone. Switch up the saying to show your client's brand or campaign saying.