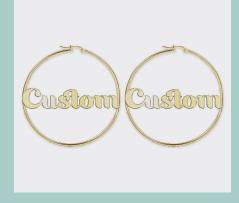

#### EARRING SILHOUETTES

From Stud earrings with color to hoop earrings with a specific font, send us your vision and we can help you out with the design!

Huggie Hoop Charm Earrings

Huggie Hoop Charm Earrings on ear

Enamel Stud Earrings

Large hoop earrings with Text

Stone center custom earring

Large Hoop Earrings with Custom Font

Custom charm earrings on Image

Mix and Match Script Earrings

Custom earrings with pave stones