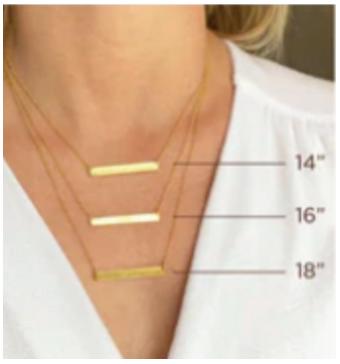

The standard length we offer is a 16"necklace with a 2" extender. Below is how the various lengths look on the neck.

Have an idea in mind that you'd like to develop into a custom product?