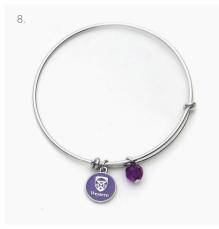

### **VARSITY JEWELRY**

Custom jewelry is a wonderful way to commemorate and celebrate a sporting or academic achievement. Our assortment of school jewelry items take school swag to an elevated level.

Enamel logo necklace 2. Logo Necklace 3. Thick link chain with enamel logo 4. Enamel logo stud earrings
 Logo keychain on U ring. 6. Tie clip with enamel logo 7. Logo cufflinks in custom acrylic box
 Adjustable logo bracelet 9. Charm bangle with enamel logo