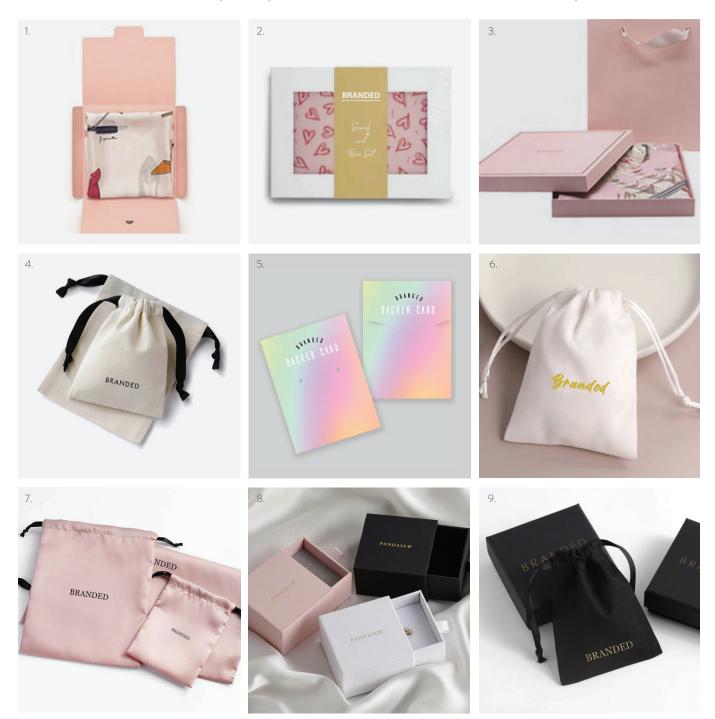

#### PACKAGING OPTIONS

Discover a wide selection of packaging options to add a finishing touch to a custom accessory. The possibilities are vast and so much fun to explore!

Folded Scarf Box 2. Rectangle Window Box with Branded Band 3. Flat Scarf Box
 Cotton Canvas drawstring pouch 5. Backer card 6. Cotton drawstring pouch 7. Satin drawstring pouch
 Sliding Drawer Box 9. Drawstring pouch with box