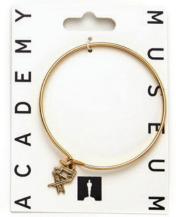

# NECKLACES & BRACELETS ON CARDS

Custom cards help your client express their vision. Send us details and we can help create the perfect backer card to let your jewelry shine!

- 1. Toggle Necklace on card 2. Bangle on card 3. Letter necklace on card
  - 4. Large script necklace on Card 5. Small script necklace on card