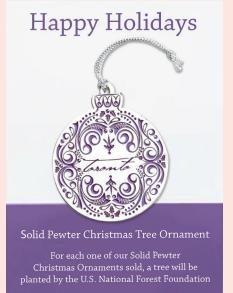

#### **ORNAMENTS**

Snazz up the tree with a custom ornament. Packaged to perfection, Foxy's ornaments are sure to delight recipients this holiday season.

Fine pewter ornament with enamel filled design in microfibre pouch