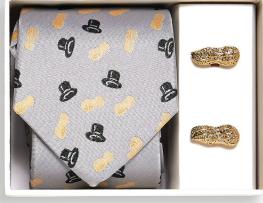

#### TIES AND TIE CLIPS

Add a sophisticated and polished look with these custom men's accessories

Dapper set

Dapper set in box

Tie and cufflink set in box

Laser engraved tie bar

Enamel filled tie bar

We offer a selection of silk ties or polyester ties. The pattern can be digitally printed or embroidered on the fabric.