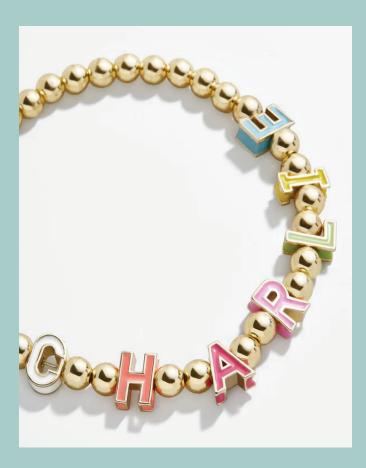

## LETTER BEAD BRACELET

Customize this fun style with your client's phrase or brand. Color match the letters or symbols to the pantone color of your choice.

The stretch element of the bracelet makes it fit any wrist. Bead size shown is 6mm.