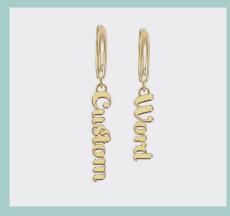

#### EARRING SILHOUETTES

From Stud earrings with color to hoop earrings with a specific font, send us your vision and we can help you out with the design!

Huggie Hoop Charm Earrings

Huggie Hoop Charm Earrings on ear

Enamel Stud Earrings

Large hoop earrings with Text

Stone center custom earring

Large Hoop Earrings with Custom Font

Custom charm earrings on Image

Mix and Match Script Earrings

Custom earrings with pave stones