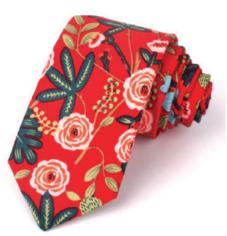

#### TIES AND TIE CLIPS

Add a sophisticated and polished look with these custom men's accessories

Dapper set

Dapper set in box

Tie and cufflink set in box

Laser engraved tie bar

Enamel filled tie bar

We offer a selection of silk ties or polyester ties. The pattern can be digitally printed or embroidered on the fabric.