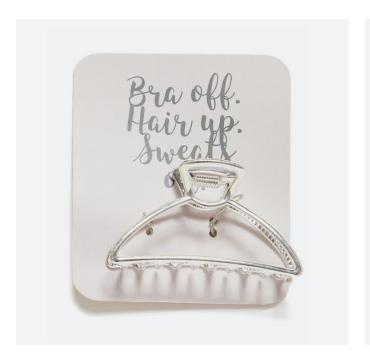

#### **HAIRCLIPS**

Add sparkle and shine with these custom hair accessories. You can customize the words on the rhinestone bobby pins and customize the backer card for ultimate brand impact.

Jaw Clip in silver and gold