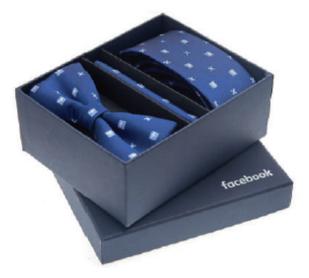

#### TIES AND TIE CLIPS

Add a sophisticated and polished look with these custom men's accessories

Dapper set

Dapper set in box

Tie and cufflink set in box

Laser engraved tie bar

Enamel filled tie bar

We offer a selection of silk ties or polyester ties. The pattern can be digitally printed or embroidered on the fabric.

# CUSTOM MERCHANDISING COLLECTION

Here are some examples of custom merchandise assortment for clients