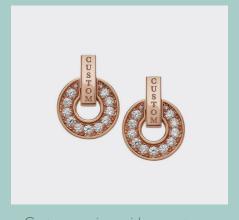

#### EARRING SILHOUETTES

From Stud earrings with color to hoop earrings with a specific font, send us your vision and we can help you out with the design!

Huggie Hoop Charm Earrings

Huggie Hoop Charm Earrings on ear

Enamel Stud Earrings

Large hoop earrings with Text

Stone center custom earring

Large Hoop Earrings with Custom Font

Custom charm earrings on Image

Mix and Match Script Earrings

Custom earrings with pave stones