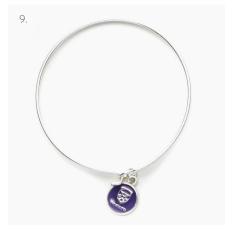

### **VARSITY JEWELRY**

Custom jewelry is a wonderful way to commemorate and celebrate a sporting or academic achievement. Our assortment of school jewelry items take school swag to an elevated level.

Enamel logo necklace 2. Logo Necklace 3. Thick link chain with enamel logo 4. Enamel logo stud earrings
 Logo keychain on U ring. 6. Tie clip with enamel logo 7. Logo cufflinks in custom acrylic box
 Adjustable logo bracelet 9. Charm bangle with enamel logo