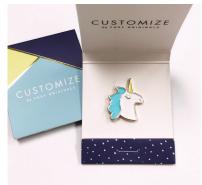

#### LAPEL PINS ON CARDS

These cute enamel lapel pins can be a great addition to your jacket, clothes or bag.

They will bring a bright and fun feeling as an ornament on clothing.

Create any custom shape or size with custom pantone match.

Enamel Lapel pin in matchbook

Enamel Lapel Pin on custom card

M

Set of 3 enamel scatter pins