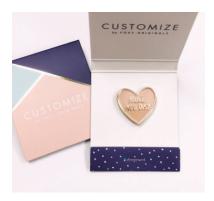

#### LAPEL PINS ON CARDS

These cute enamel lapel pins can be a great addition to your jacket, clothes or bag.

They will bring a bright and fun feeling as an ornament on clothing.

Create any custom shape or size with custom pantone match.

Enamel Lapel pin in matchbook

Enamel Lapel Pin on custom card

M

Set of 3 enamel scatter pins