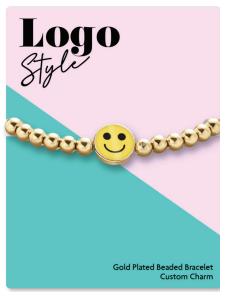

### BEADED LOGO BRACELET

The childhood friendship bracelet gets an extra chic update featuring a row of 5mm gold balls and a glossy logo charm. Add any industry theme or logo and we're certain this is a piece your customers will want to keep in their everyday bracelet stack.