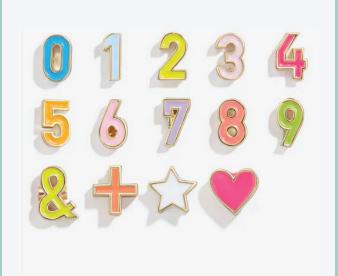

## LETTER BEAD BRACELET

Customize this fun style with your client's phrase or brand. Color match the letters or symbols to the pantone color of your choice.

The stretch element of the bracelet makes it fit any wrist. Bead size shown is 6mm.