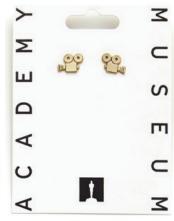

#### EARRING SILHOUETTES

From Stud earrings with color to hoop earrings with a specific font, send us your vision and we can help you out with the design!

Huggie Hoop Charm Earrings

Huggie Hoop Charm Earrings on ear