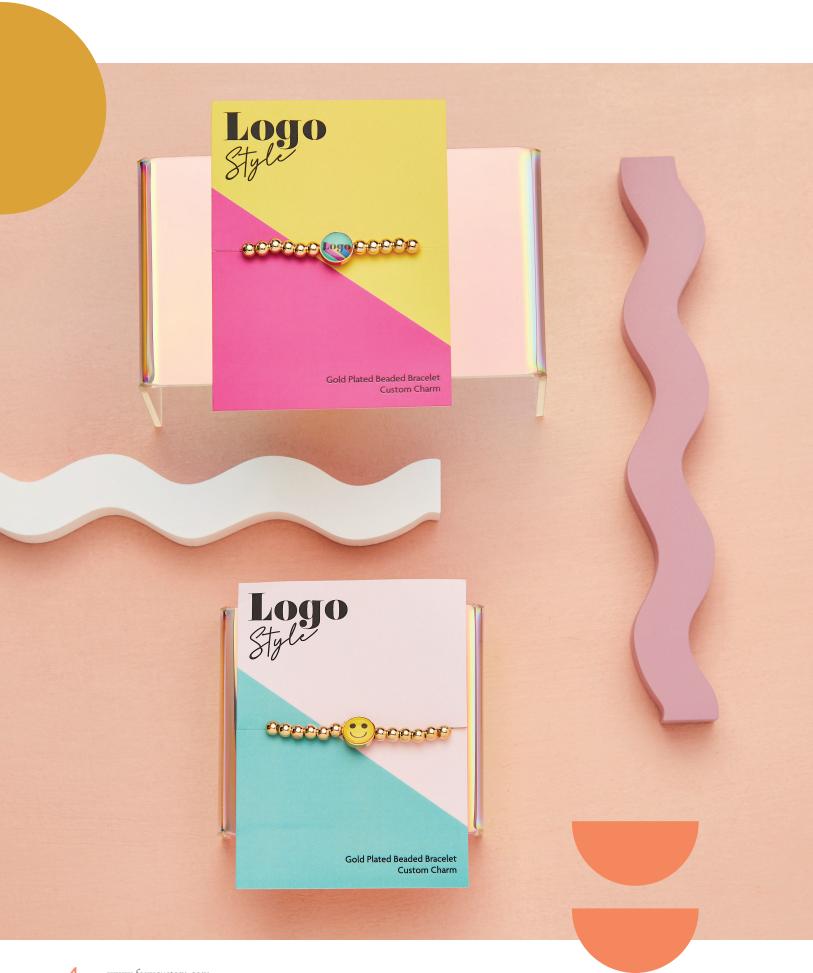

### BEADED LOGO BRACELET

The childhood friendship bracelet gets an extra chic update featuring a row of 5mm gold balls and a glossy logo charm. Add any industry theme or logo and we're certain this is a piece your customers will want to keep in their everyday bracelet stack.