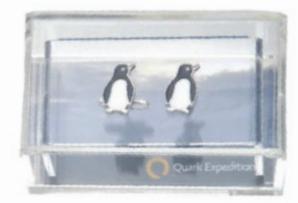

#### **CUFFLINKS**

Who says corporate gifting can't be fun? Add style with these unique cufflinks set in an acrylic box with branded insert.

Looking for a more traditional take on corporate gifting, package up cufflinks in a velveteen box or pouch