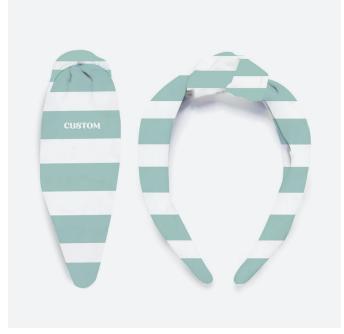

#### HAIRBANDS

These top knot hairbands are sure to turn heads.

Add any custom pattern to the fabric for a stylish brand expression

Striped hairband

Ombre hairband

Pattern hairband

Pastel Striped hairband