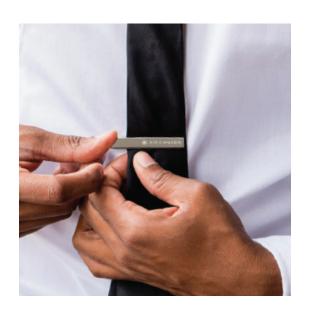

#### TIES AND TIE CLIPS

Add a sophisticated and polished look with these custom men's accessories

Dapper set

Dapper set in box

Tie and cufflink set in box

Laser engraved tie bar

Enamel filled tie bar

We offer a selection of silk ties or polyester ties. The pattern can be digitally printed or embroidered on the fabric.