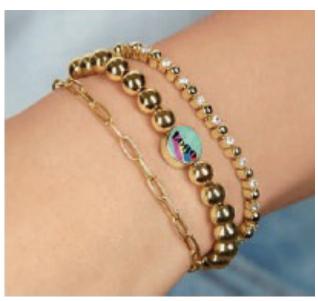

### BEADED LOGO BRACELET

The childhood friendship bracelet gets an extra chic update featuring a row of 5mm gold balls and a glossy logo charm. Add any industry theme or logo and we're certain this is a piece your customers will want to keep in their everyday bracelet stack.