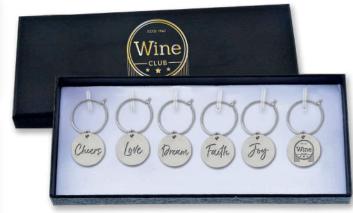

# WINE CHARMS/ FABRIC HAIR BANDS/ RHINESTONE BOBBY PINS

Wine Charms

Fabric Hair Bands

Wine Charms in Box

Rhinestone Bobby Pins