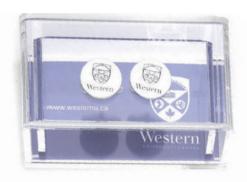

#### LAPEL PINS

Matchbook Lapel Pin

DONUT STOP BELIEVIN'

Carded Lapel Pin

Carded Scatter Pin Trio Set