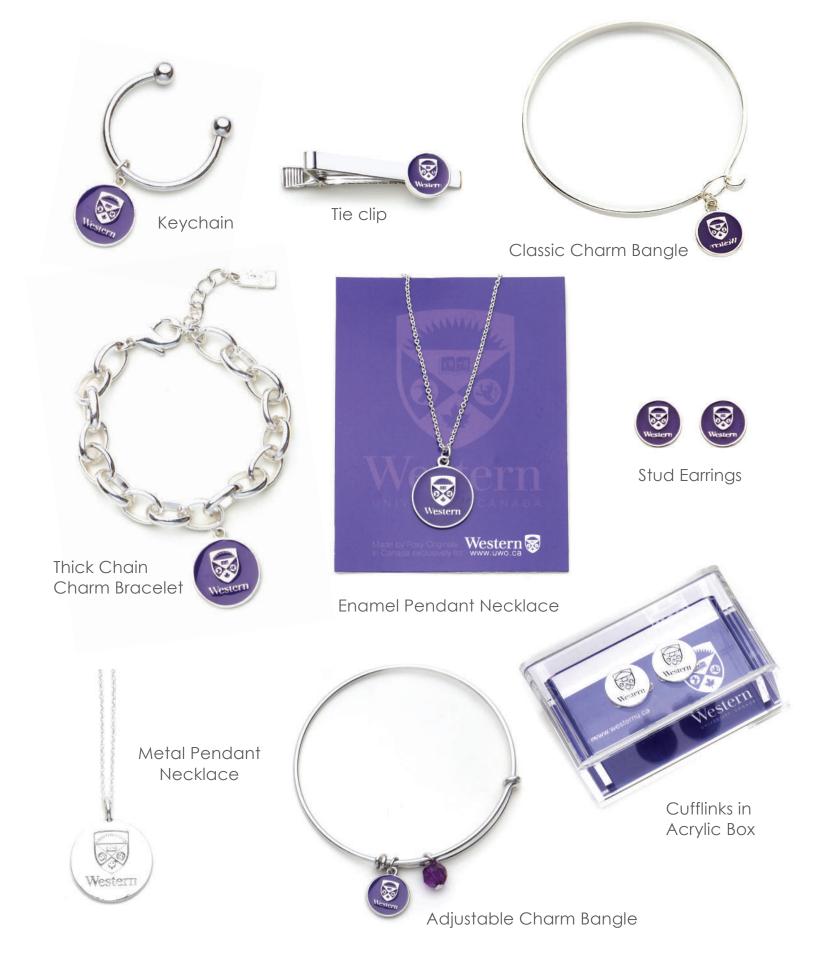

# CARDED AND BOXED BRACELETS

Carded Word Bangle

Carded String Bracelet

Adjustable Bangle in Box

Carded Charm Bangle

Carded Thick Word Bangle

Carded Charm Bangle

Carded Charm Bangle

## CUFFLINKS

Cufflinks in Acrylic Box

Cufflinks in Velveteen Box

# COMPACT MIRRORS/ HAIR ACCESSORIES/RINGS/ **EARRINGS**

Logo Bobby Pin

Wire Ring

Stone Earrings

Compact Mirror

Carded Earrings with Pouch

Carded Stud Earrings

Matchbox Stud Earrings