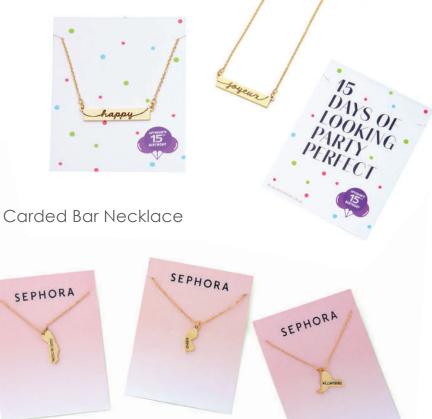

#### CARDED NECKLACES

Carded Charm Necklace

Carded Letter Necklace

Tear and Share Necklace

SEPHORA

State Necklace