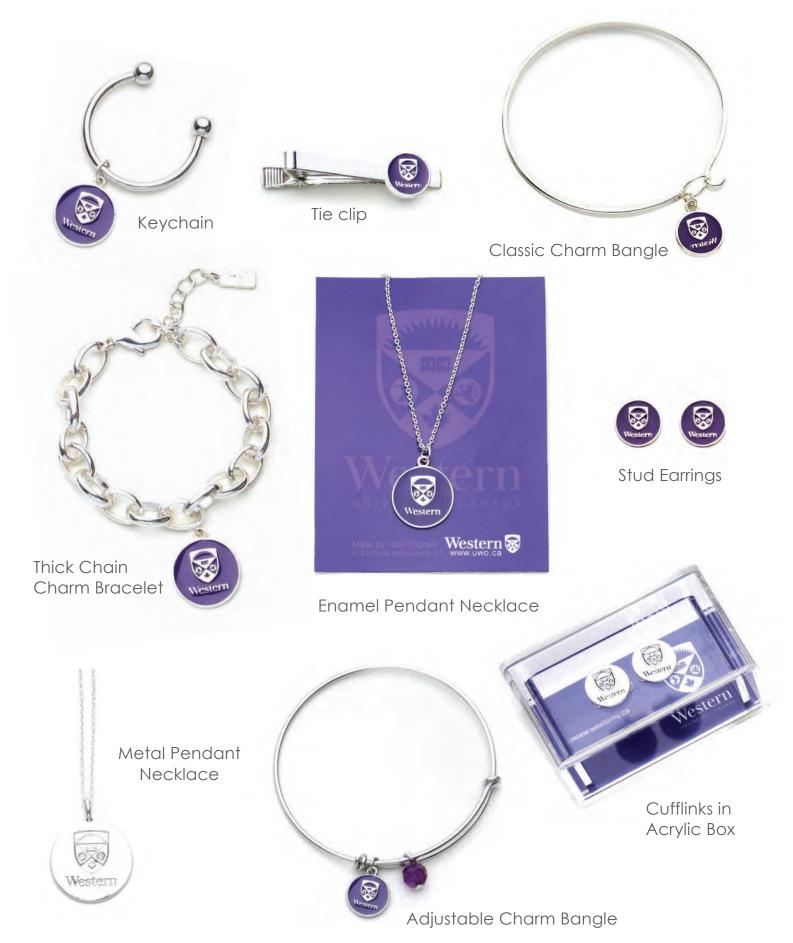

#### **BRACELETS**

# CARDED AND BOXED BRACELETS

Carded Word Bangle

Carded String Bracelet

Adjustable Bangle in Box

Carded Charm Bangle

Carded Thick Word Bangle

Carded Charm Bangle

Carded Charm Bangle

### **CUFFLINKS**

Cufflinks in Acrylic Box

Cufflinks in Velveteen Box