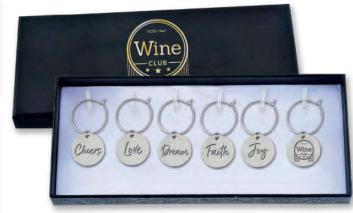

## WINE CHARMS/ FABRIC HAIR BANDS/ RHINESTONE BOBBY PINS

Wine Charms in Box

Wine Charms

Fabric Hair Bands

Rhinestone Bobby Pins