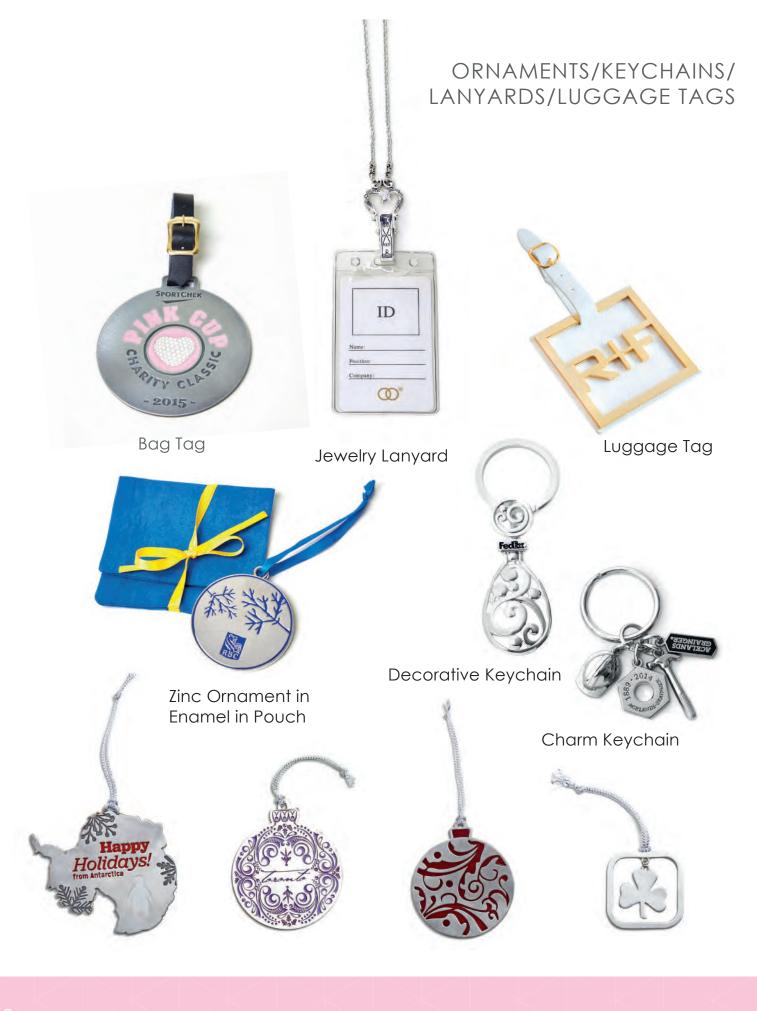

#### CARDED NECKLACES

Carded Charm Necklace

Carded Letter Necklace

Tear and Share Necklace

Carded Bar Necklace

State Necklace