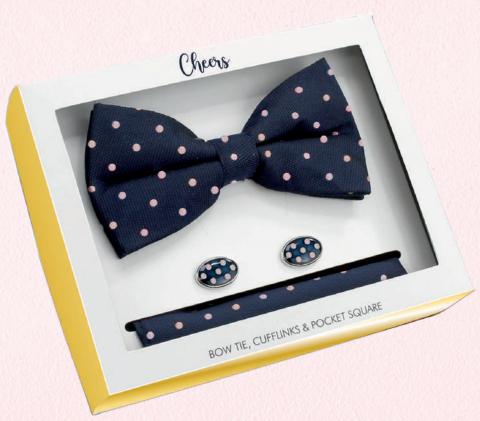

## Dapper Set

Matching bow tie, cufflinks and pocket square set.

Includes Silk Bow Tie Polyester Pocket Square 10x10 " and enamel fill cufflinks.

All presented in a custom branded box.

Choice of colours and patterns available.