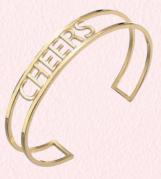

Makes the perfect gift!

Stainless steel food grade cookie cutters.

Set of three in gold box with full color print assembled with clear top to show product.

Add your logo to the packaging.

Branded bracelets made from brass available in silver, gold or rose gold. Fully customizable with client's logo. Packaging options include card, box or organza bag.