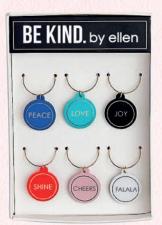

Α.

B.

Host a super cute holiday party with these wine charms

C

Wine charm set includes 6 different charms in a full color printed box. Wine charm loops are removable and made from stainless steel. Charms are silver or gold plated with enamel fill. Packaging and charms can hold custom logo.

Wine charm set includes 6 different charms on a full color printed card.

Wine charm loops are removable and made from stainless steel.

Charms are silver or gold plated with enamel fill.

Holiday ornaments with enamel fill.