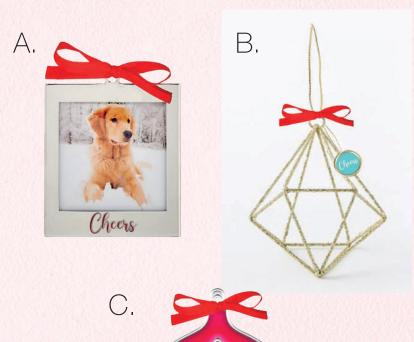

Α.

B.

Host a super cute holiday party with these wine charms

C

Wine charm set includes 6 different charms in a full color printed box. Wine charm loops are removable and made from stainless steel. Charms are silver or gold plated with enamel fill. Packaging and charms can hold custom logo.

Choose an existing design or we can work with you to create a custom ornament based on your client's needs. Custom packaging and assembly options available including pouch, lid box or pillow box.