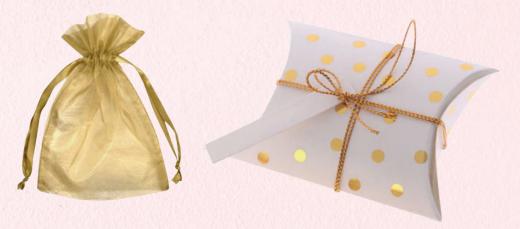

Choose an existing design or we can work with you to create a custom ornament based on your client's needs. Custom packaging and assembly options available including pouch, lid box or pillow box.

Makes the perfect gift!

Stainless steel food grade cookie cutters.

Set of three in gold box with full color print assembled with clear top to show product.

Add your logo to the packaging.

Branded bracelets made from brass available in silver, gold or rose gold. Fully customizable with client's logo. Packaging options include card, box or organza bag.