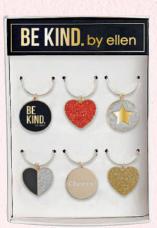

Α.

B.

Host a super cute holiday party with these wine charms

C

Wine charm set includes 6 different charms in a full color printed box. Wine charm loops are removable and made from stainless steel. Charms are silver or gold plated with enamel fill. Packaging and charms can hold custom logo.

Wine charm set includes 6 different charms on a full color printed card.

Wine charm loops are removable and made from stainless steel.

Charms are silver or gold plated with enamel fill.

Holiday ornaments with enamel fill.