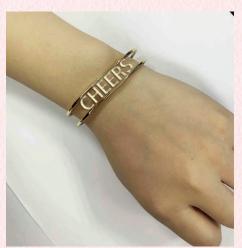

Makes the perfect gift!

Stainless steel food grade cookie cutters.

Set of three in gold box with full color print assembled with clear top to show product.

Add your logo to the packaging.

Branded bracelets made from brass available in silver, gold or rose gold. Fully customizable with client's logo. Packaging options include card, box or organza bag.