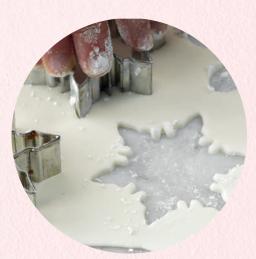

Makes the perfect gift!

Stainless steel food grade cookie cutters.

Set of three in gold box with full color print assembled with clear top to show product.

Add your logo to the packaging.

Branded bracelets made from brass available in silver, gold or rose gold. Fully customizable with client's logo. Packaging options include card, box or organza bag.