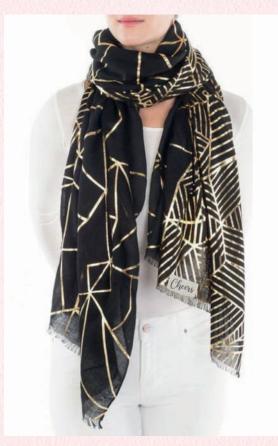

## Wine Stoppers

Not quite finished that bottle?

These wine stoppers ready for the next glass.

Made from alloy with rubber stopper. Fully customizable with client's logo.

B.

Stay warm this winter with

a decorative scarf with
gold foil details. Size is 79"x40"
made from 80% Polyester, 20%

Cotton and fully machine washable.

Logo can be added to the brand tag or to the fabric itself.