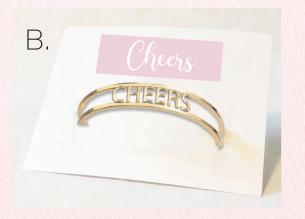

Makes the perfect gift!

Stainless steel food grade cookie cutters.

Set of three in gold box with full color print assembled with clear top to show product.

Add your logo to the packaging.

Branded bracelets made from brass available in silver, gold or rose gold. Fully customizable with client's logo. Packaging options include card, box or organza bag.