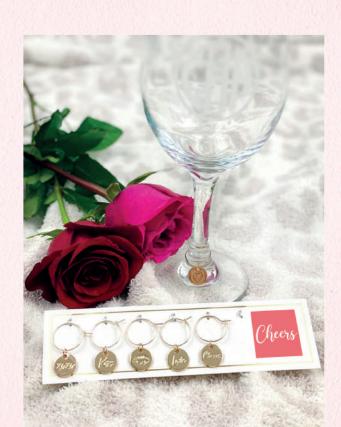

Wine charm set includes 6 different charms on a full color printed card.

Wine charm loops are removable and made from stainless steel.

Charms are silver or gold plated with enamel fill.

Holiday ornaments with enamel fill.