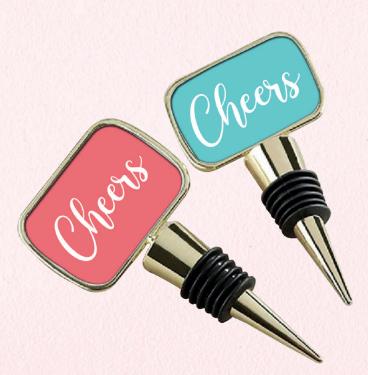

## Wine Stoppers

Not quite finished that bottle?

These wine stoppers ready for the next glass.

Made from alloy with rubber stopper. Fully customizable with client's logo.

B.

Stay warm this winter with

a decorative scarf with
gold foil details. Size is 79"x40"
made from 80% Polyester, 20%