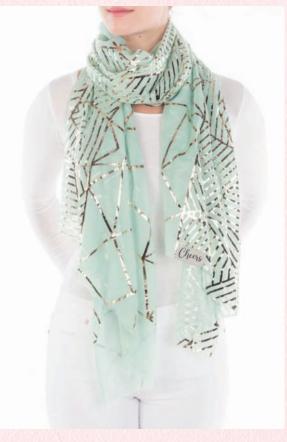

## Wine Stoppers

Not quite finished that bottle?

These wine stoppers ready for the next glass.

Made from alloy with rubber stopper. Fully customizable with client's logo.

B.

Stay warm this winter with

a decorative scarf with
gold foil details. Size is 79"x40"
made from 80% Polyester, 20%

Cotton and fully machine washable.

Logo can be added to the brand tag or to the fabric itself.