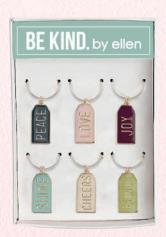

Α.

B.

Host a super cute holiday party with these wine charms

C

Wine charm set includes 6 different charms in a full color printed box. Wine charm loops are removable and made from stainless steel. Charms are silver or gold plated with enamel fill. Packaging and charms can hold custom logo.

Wine charm set includes 6 different charms on a full color printed card.

Wine charm loops are removable and made from stainless steel.

Charms are silver or gold plated with enamel fill.

Holiday ornaments with enamel fill.