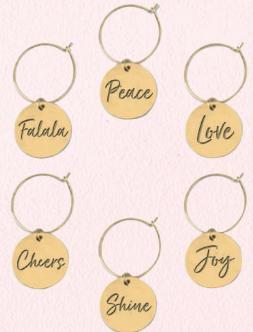

Wine charm set includes 6 different charms on a full color printed card.

Wine charm loops are removable and made from stainless steel.

Charms are silver or gold plated with enamel fill.

Holiday ornaments with enamel fill.