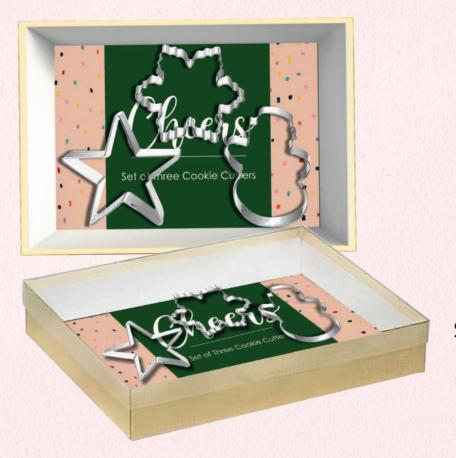

Makes the perfect gift!

Stainless steel food grade cookie cutters.

Set of three in gold box with full color print assembled with clear top to show product.

Add your logo to the packaging.

Branded bracelets made from brass available in silver, gold or rose gold. Fully customizable with client's logo. Packaging options include card, box or organza bag.